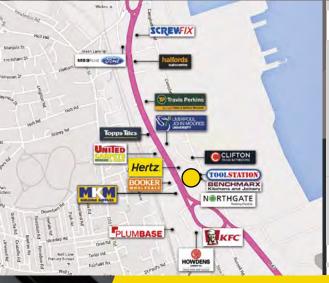

# LOCATION

Commerce Park is situated in a highly prominent position on the easterly side of the New Chester Road (A41) at the junction with the Rock Ferry by-pass, less than one mile from Birkenhead Town Centre.

The A41 is the main arterial route from Birkenhead to Chester and North Wales. The M53 mid-Wirral motorway is approximately three miles away and the Birkenhead tunnel, providing access to Liverpool City Centre, is less than one mile away.