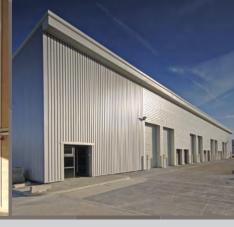

# **DESCRIPTION**

The development comprises a terrace of eight self-contained industrial units ranging in size from 605 sq ft to 1,228 sq ft.

The units can be combined if required, subject to availability.

Each unit is of double height construction fitted with a partially-glazed frontage incorporating a personnel entrance. Dedicated servicing is provided by way of an up and over roller shutter door.