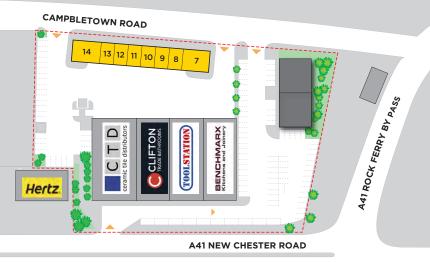

# **DESCRIPTION**

The development comprises a terrace of eight self-contained industrial units ranging in size from 605 sq ft to 1,228 sq ft.

The units can be combined if required, subject to availability.

# **ACCOMMODATIO**

| Unit | sq m  | sq ft |
|------|-------|-------|
| 7    | 114.1 | 1,228 |
| 8    | 56.2  | 605   |
| 9    | 56.2  | 605   |
| 10   | 56.2  | 605   |
| 11   | 56.2  | 605   |
| 12   | 56.2  | 605   |
| 13   | 56.2  | 605   |
| 14   | 114.1 | 1.228 |