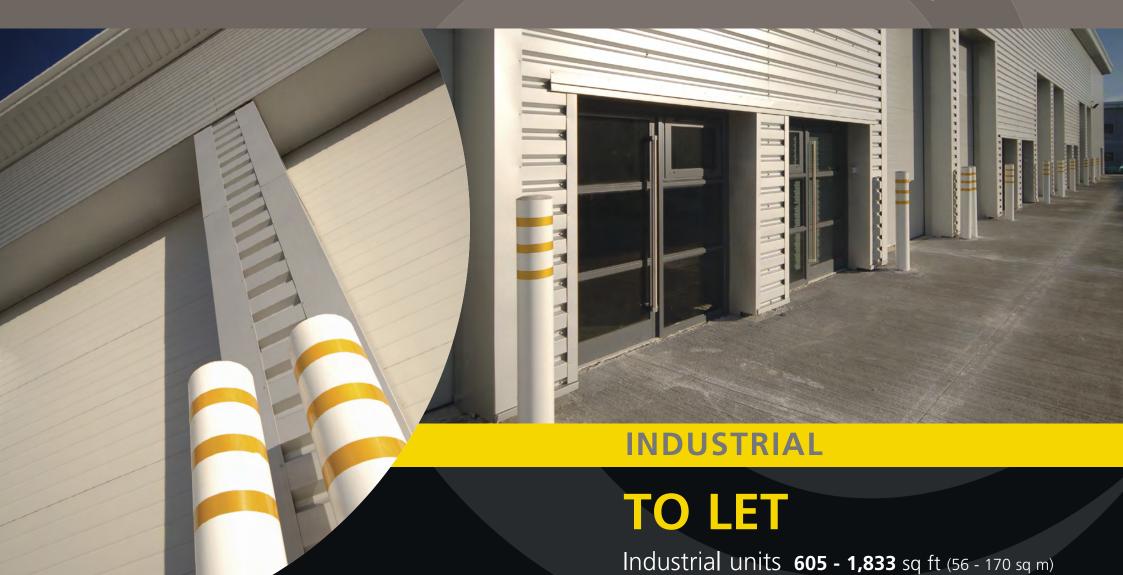

A41 New Chester Road, Birkenhead CH41 9HP

- Highly accessible location
- Good quality modern units
- Ample parking and servicing
- Partially glazed frontages
- Double height construction

# **DESCRIPTION**

The development comprises a terrace of eight self-contained industrial units ranging in size from 605 sq ft to 1,228 sq ft.

The units can be combined if required, subject to availability.

Each unit is of double height construction fitted with a partially-glazed frontage incorporating a personnel entrance. Dedicated servicing is provided by way of an up and over roller shutter door.

# **FEATURES**

- Steel portal frame
- Double height construction
- Partially glazed frontage
- On site parking provision
- Dedicated servicing

For full details of terms and availability please contact the agent.