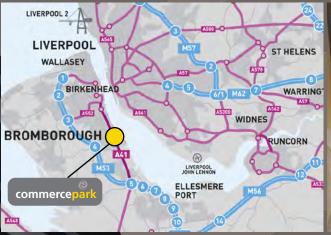

# LOCATION

Commerce Park is situated in a highly prominent position on the easterly side of the New Chester Road (A41) at the junction with the Rock Ferry by-pass, less than one mile from Birkenhead Town Centre.

The A41 is the main arterial route from Birkenhead to Chester and North Wales. The M53 mid-Wirral motorway is approximately three miles away and the Birkenhead tunnel, providing access to Liverpool City Centre, is less than one mile away.