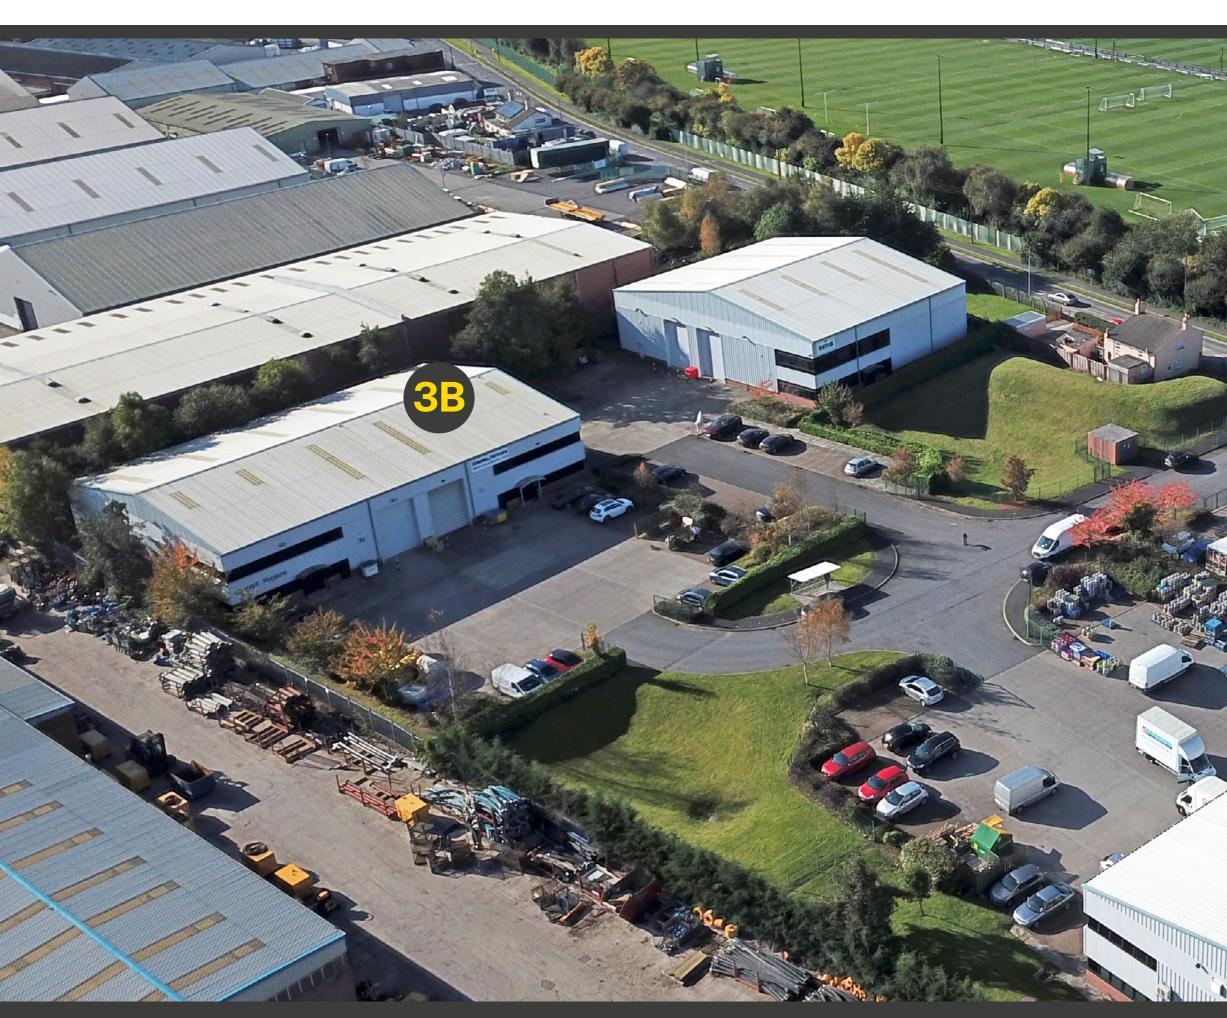

# **AERIAL VIEW**

# DESCRIPTION

Constructed in 2004 the property comprises a modern semi-detached industrial unit with integral offices at ground and first floor levels. The unit benefits from a large service yard / parking forecourt and is set within a secure & attractive landscaped estate. The specification is as follows.