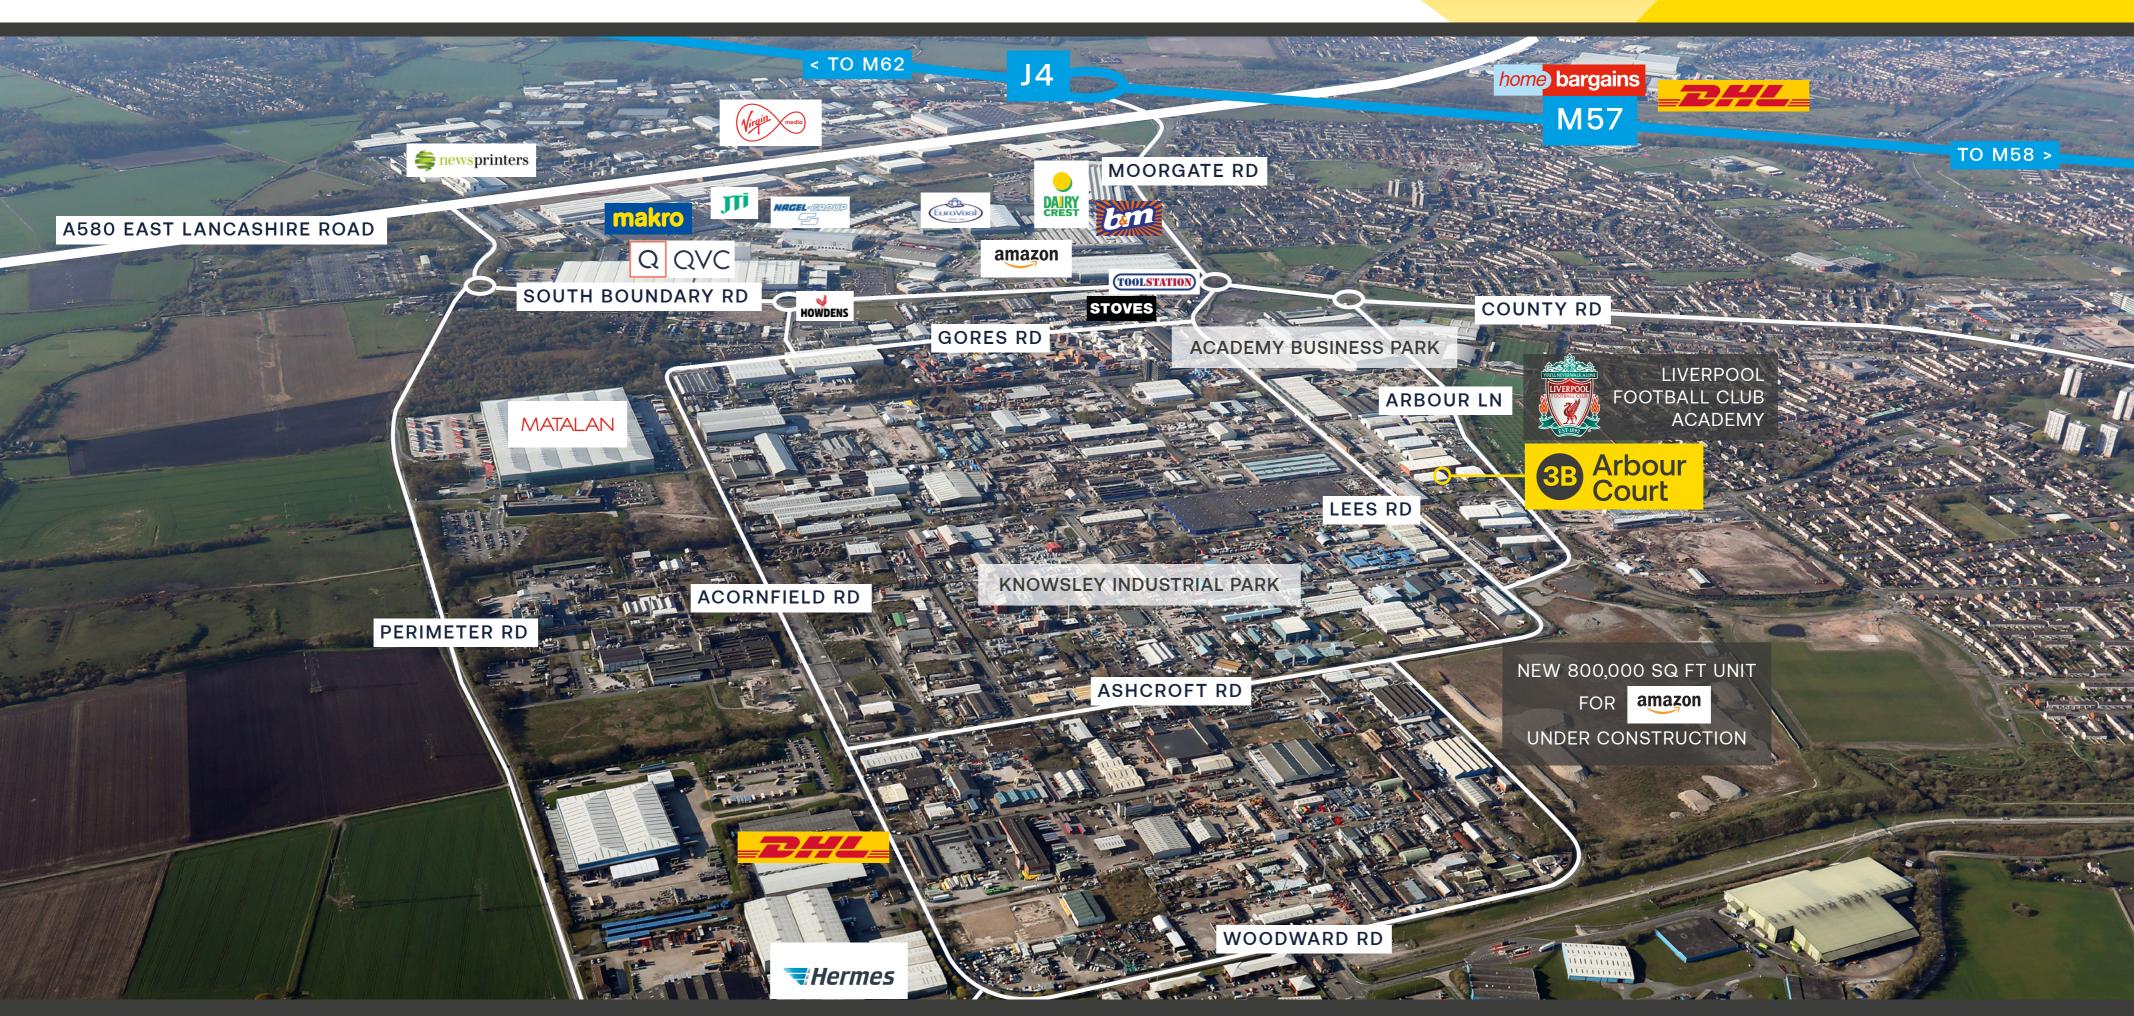

# LOCATION

- ACORNFIELD RD

GORES RD

PERIMETER RD

MANCHESTER 34 MILES >

**Knowsley Industrial Park is** the largest industrial park in Merseyside and is home to a host of major occupiers including News International, QVC, Exel, Sonae and Dams International. The park can be accessed from junctions 4, 5 and 6 of the M57 which itself joins the M62, seven miles to the south. The East Lancs Road (A580) forms the southern boundary of the estate and provides quick access to Liverpool City Centre to the west and the M6 Motorway at Haydock, 10 miles to the east, with access at Junction 23.