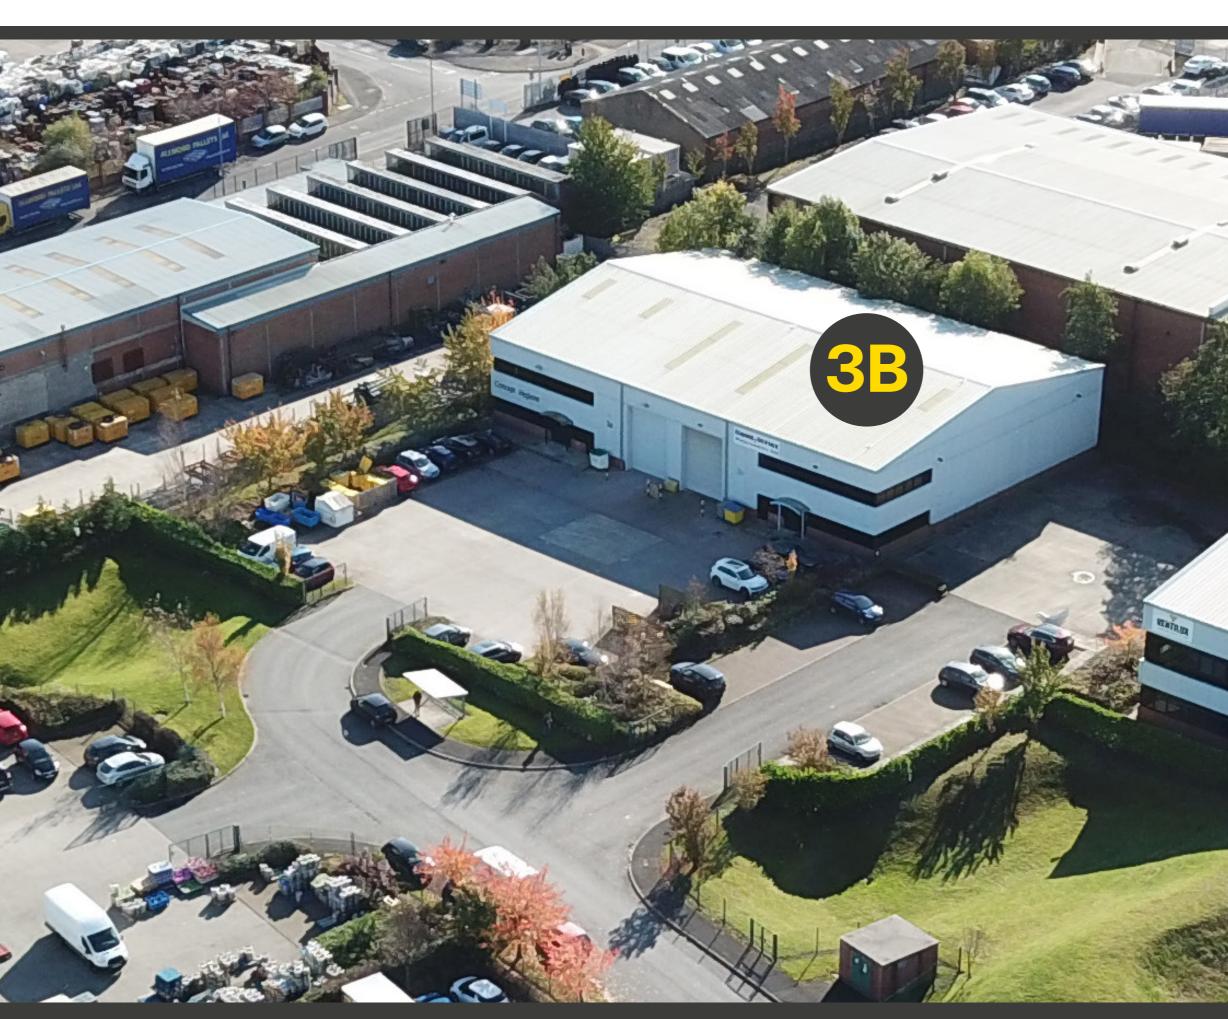

# **AERIAL VIEW**

# DESCRIPTION

Constructed in 2004 the property comprises a modern semi-detached industrial unit with integral offices at ground and first floor levels. The unit benefits from a large service yard / parking forecourt and is set within a secure & attractive landscaped estate. The specification is as follows.