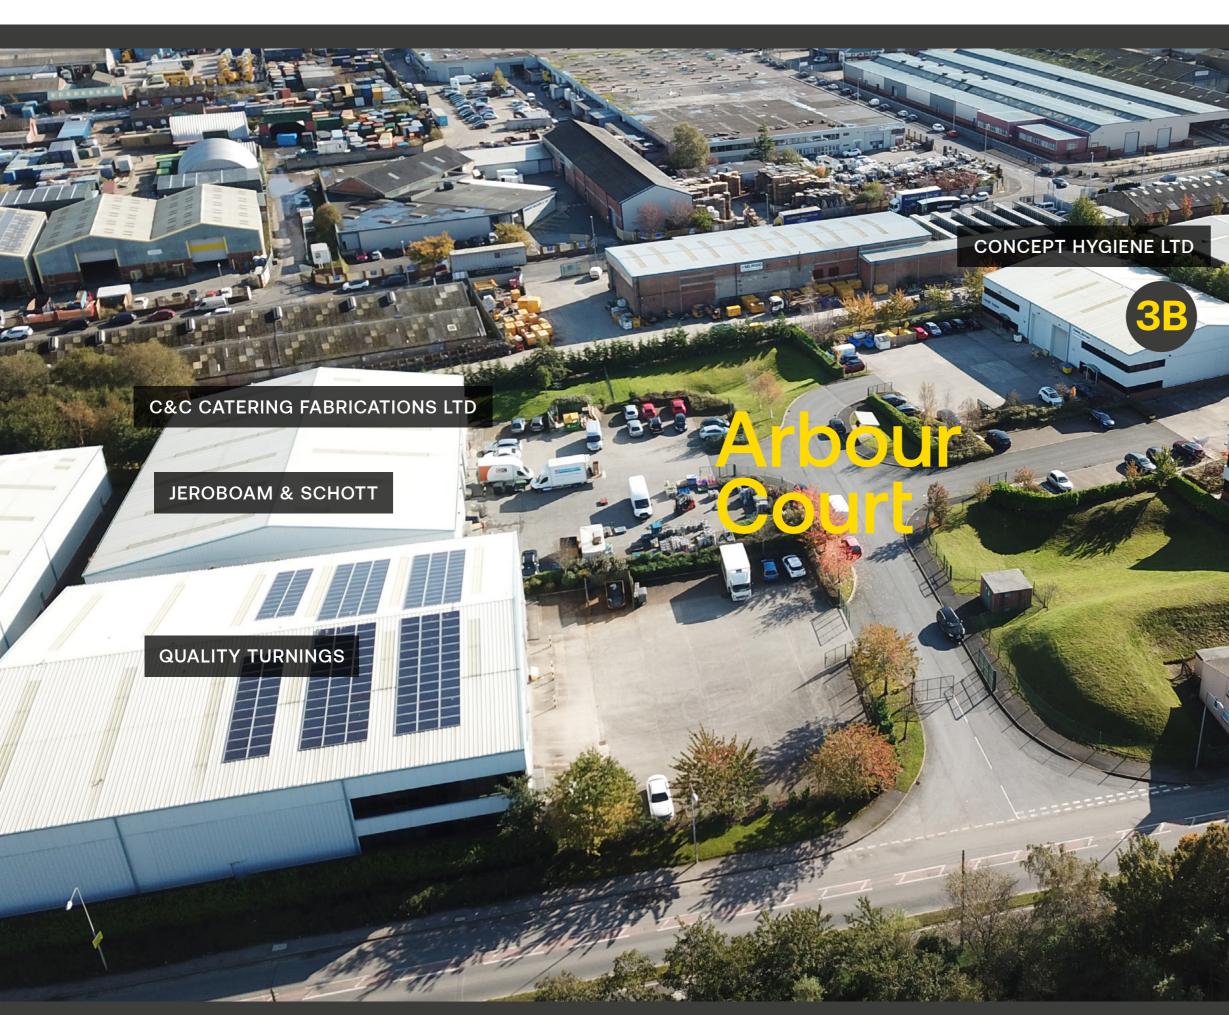

# UNIT **B** Arbour Court

Arbour Lane **Knowsley Industrial Park** Merseyside **L33 7XE** 

# DESCRIPTION

Constructed in 2004 the property comprises a modern semi-detached industrial unit with integral offices at ground and first floor levels. The unit benefits from a large service yard / parking forecourt and is set within a secure & attractive landscaped estate. The specification is as follows.