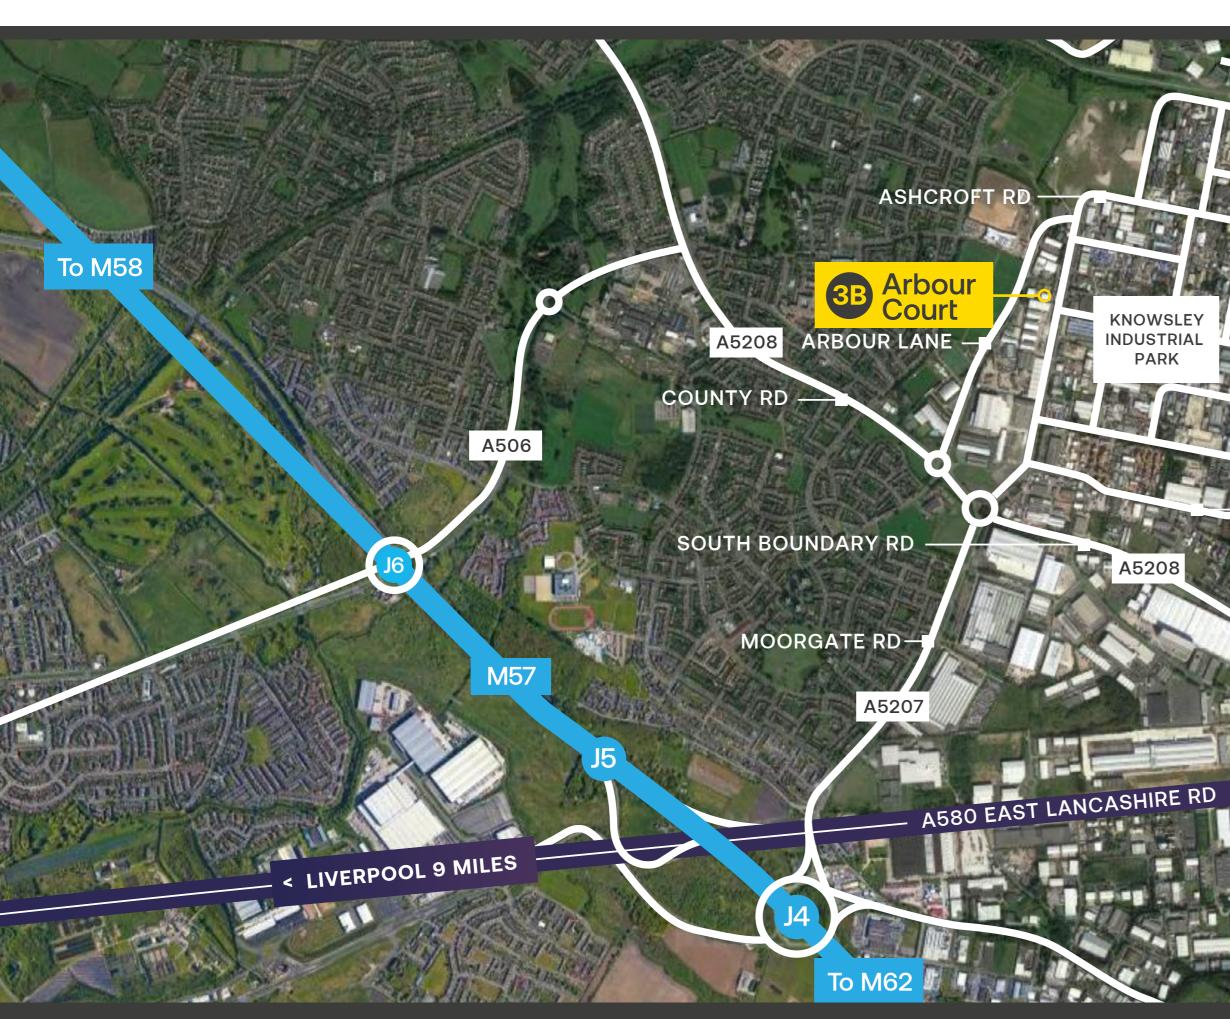

# LOCATION

- ACORNFIELD RD

GORES RD

PERIMETER RD

MANCHESTER 34 MILES >

**Knowsley Industrial Park is** the largest industrial park in Merseyside and is home to a host of major occupiers including News International, QVC, Exel, Sonae and Dams International. The park can be accessed from junctions 4, 5 and 6 of the M57 which itself joins the M62, seven miles to the south. The East Lancs Road (A580) forms the southern boundary of the estate and provides quick access to Liverpool City Centre to the west and the M6 Motorway at Haydock, 10 miles to the east, with access at Junction 23.