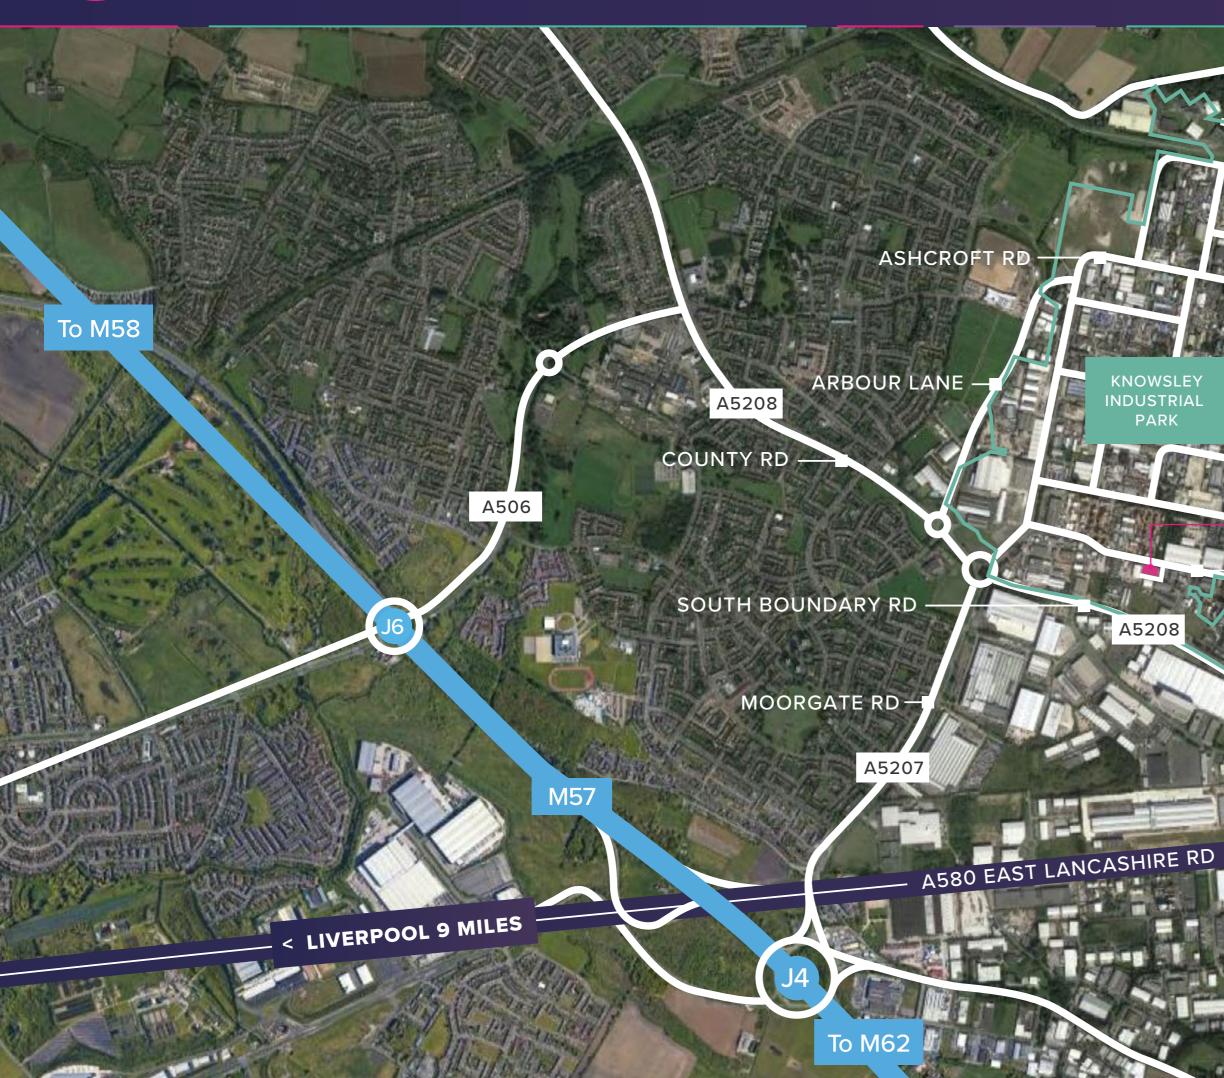

HOME FEATURES

AERIAL

N PERIMETER RD

## LOCATION

Knowsley Industrial Park is the largest industrial park in Merseyside and is home to a host of major occupiers including News International, QVC, Exel, Sonae and Dams International. The park can be accessed from junctions 4 and 5 of the M57 which itself joins the M62, seven miles to the south. The East Lancs Road (A580) forms the southern boundary of the estate and provides quick access to Liverpool City Centre to the west and the M6 Motorway at Haydock, 10 miles to the east, with access at Junction 23.