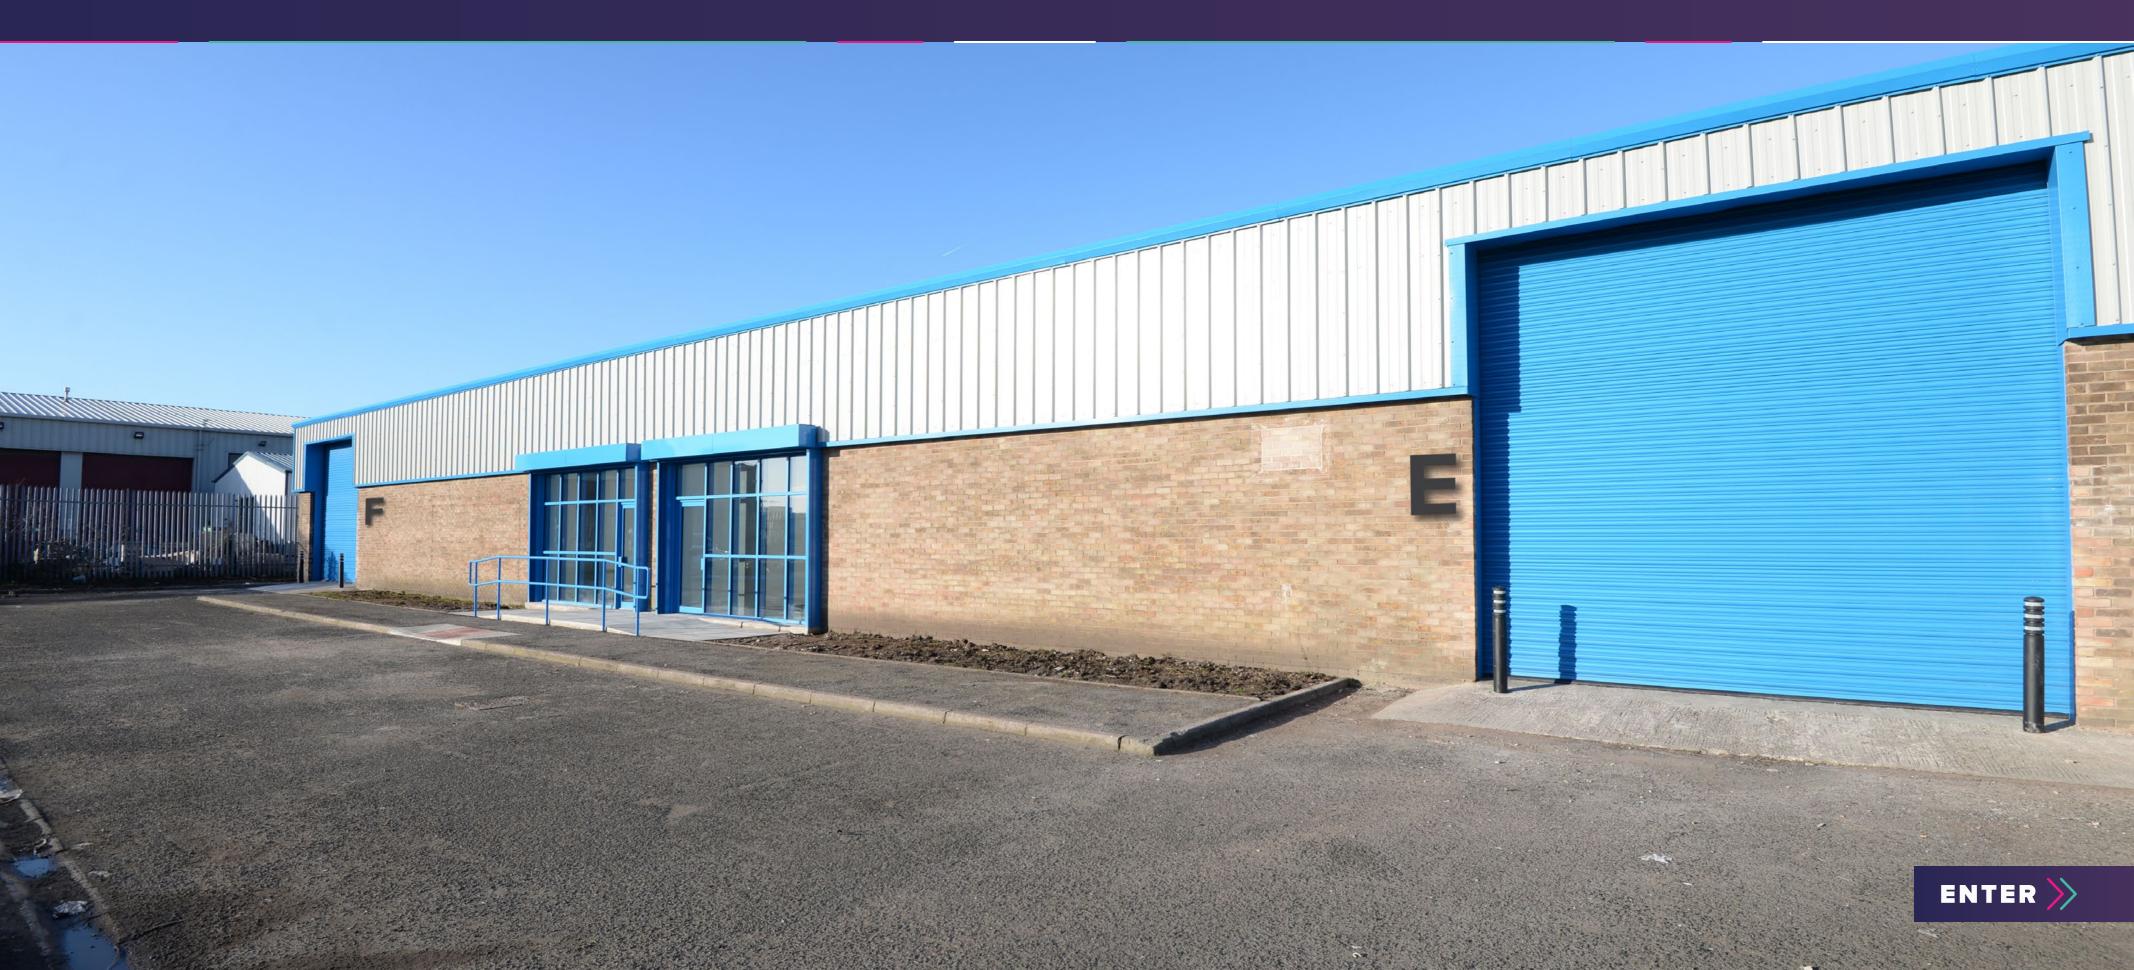

# **TO LET** REFURBISHED INDUSTRIAL UNIT UNIT E | 4,395 SQ FT (408.31 SQ M)

HOME

**FEATURES** 

DESCRIPTION

# **FEATURES**

- Prominent situation facing Gores Road, Knowsley Industrial Park, Merseyside.
- Readily accessible from Junctions 4 & 5 M57 motorway and A580 East Lancashire Road.
- High quality refurbished unit steel portal frame construction with concrete floors, insulated profiled metal cladding with Perspex roof lights and high quality office with separate pedestrian access.
- Loading via electric roller shutter door.
- Suitable for a wide range of uses including Trade Counter/Storage and Distribution (Class B8), General Industrial (Class B2) and Commercial (Class E) including Light Industrial, Retail and Research & Development.
- Secure managed environment.
- Unit D now let to Greenthumb Ltd.

## DESCRIPTION

Centro Park is a modern, self-contained industrial park located on Beckett Close and is accessed directly off Gores Road.

The unit is of portal frame construction and provides flexible accommodation with ample loading and car park areas.