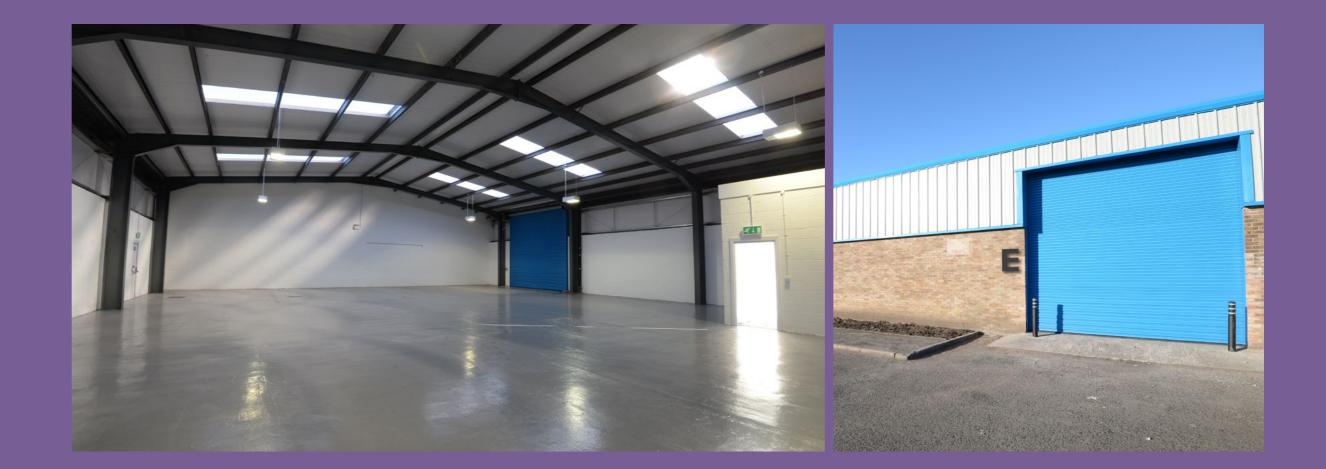

# **FEATURES**

- Prominent situation facing Gores Road, Knowsley Industrial Park, Merseyside.
- Readily accessible from Junctions 4 & 5 M57 motorway and A580 East Lancashire Road.
- High quality refurbished unit steel portal frame construction with concrete floors, insulated profiled metal cladding with Perspex roof lights and high quality office with separate pedestrian access.
- Loading via electric roller shutter door.
- Suitable for a wide range of uses including Trade Counter/Storage and Distribution (Class B8), General Industrial (Class B2) and Commercial (Class E) including Light Industrial, Retail and Research & Development.
- Secure managed environment.
- Unit D now let to Greenthumb Ltd.

The Landlord has undertaken a full reconfiguration and refurbishment of the unit including the following:

- Re-clad walls and roof incorporating new roof lights.
- Pedestrian access doors and glazing to offices on Beckett Close elevation.
- Offices orientated to Beckett Close elevation.
- Ladies and gents WC's.
- Kitchenette.
- Sodium lighting.