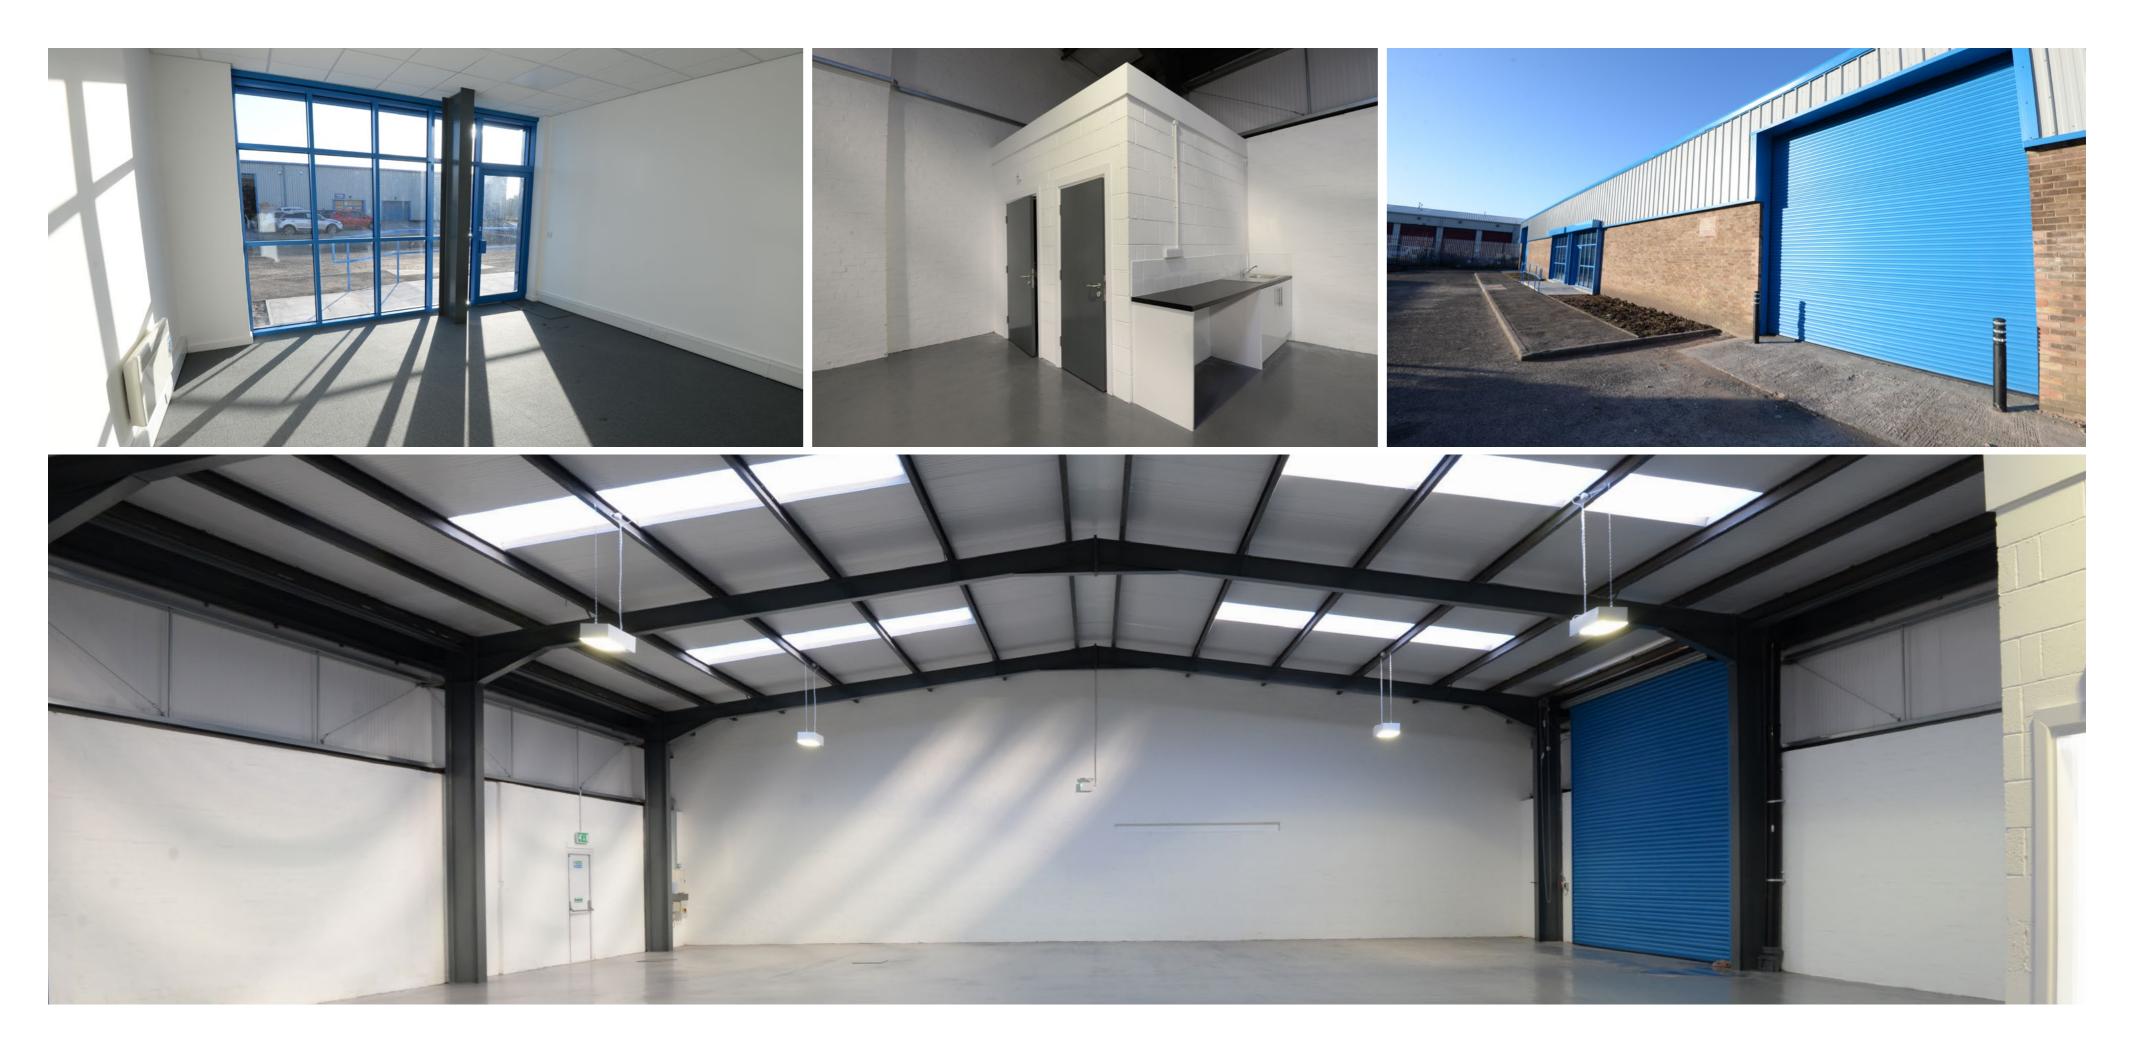

# **FEATURES**

- Prominent situation facing Gores Road, Knowsley Industrial Park, Merseyside.
- Readily accessible from Junctions 4 & 5 M57 motorway and A580 East Lancashire Road.
- High quality refurbished unit steel portal frame construction with concrete floors, insulated profiled metal cladding with Perspex roof lights and high quality office with separate pedestrian access.
- Loading via electric roller shutter door.
- Suitable for a wide range of uses including Trade Counter/Storage and Distribution (Class B8), General Industrial (Class B2) and Commercial (Class E) including Light Industrial, Retail and Research & Development.
- Secure managed environment.
- Unit D now let to Greenthumb Ltd.

The Landlord has undertaken a full reconfiguration and refurbishment of the unit including the following:

- Re-clad walls and roof incorporating new roof lights.
- Pedestrian access doors and glazing to offices on Beckett Close elevation.
- Offices orientated to Beckett Close elevation.
- Ladies and gents WC's.
- Kitchenette.
- Sodium lighting.