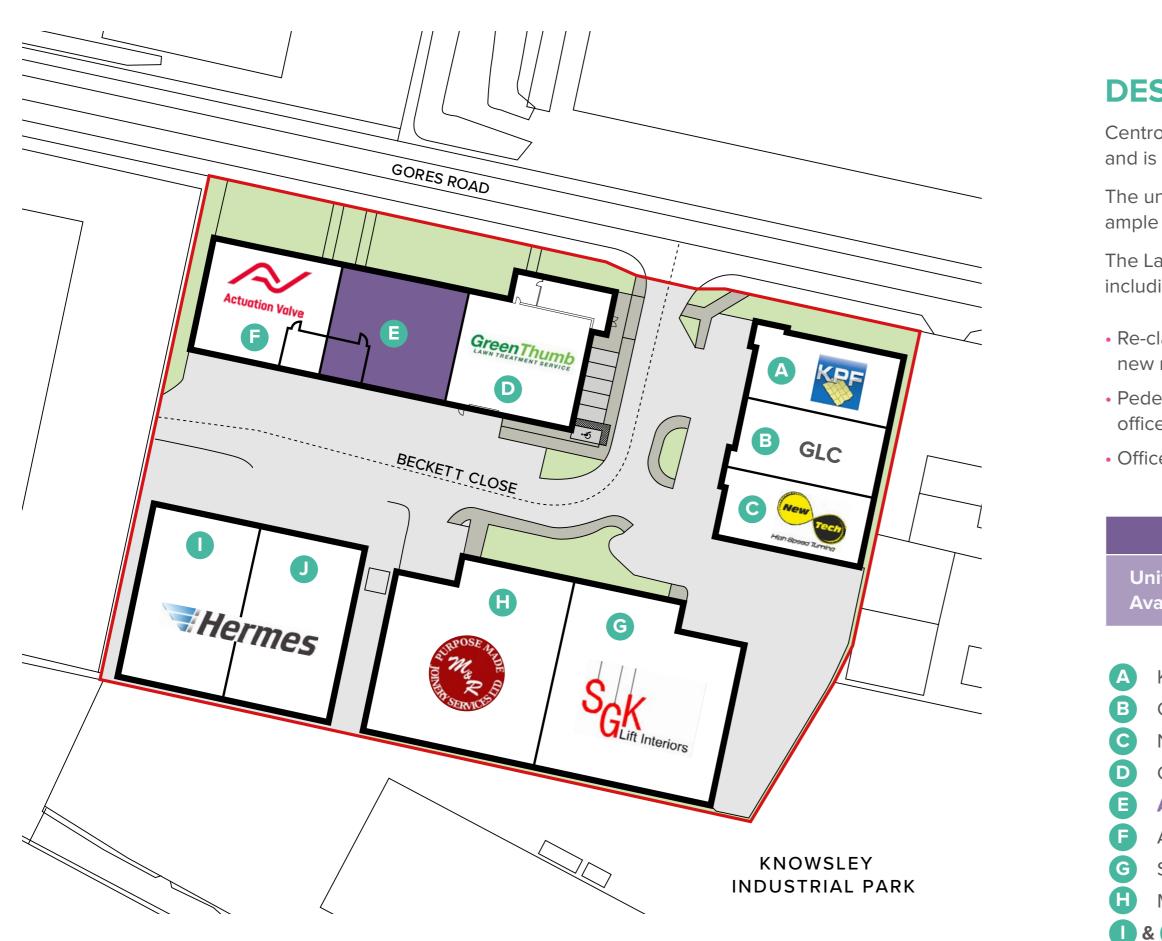

BECKETT CLOSE KNOWSLEY INDUSTRIAL PARK L33 7XS

# **TO LET** REFURBISHED INDUSTRIAL UNIT UNIT E | 4,395 SQ FT (408.31 SQ M)

HOME

**FEATURES** 

DESCRIPTION

## LOCATION

Knowsley Industrial Park is the largest industrial park in Merseyside and is home to a host of major occupiers including News International, QVC, Exel, Sonae and Dams International. The park can be accessed from junctions 4 and 5 of the M57 which itself joins the M62, seven miles to the south. The East Lancs Road (A580) forms the southern boundary of the estate and provides quick access to Liverpool City Centre to the west and the M6 Motorway at Haydock, 10 miles to the east, with access at Junction 23.

## DESCRIPTION

Centro Park is a modern, self-contained industrial park located on Beckett Close and is accessed directly off Gores Road.

The unit is of portal frame construction and provides flexible accommodation with ample loading and car park areas.

- Knowsley Print Finishings Limited
- GLC
- Newtec High Speed Turning Limited
- Greenthumb Limited
- **AVAILABLE OCTOBER 2021**
- Actuation Valve & Control Limited
- SGK Lift Interiors Limited
- M&R Joinery
- J Hermes Parcelnet Limited