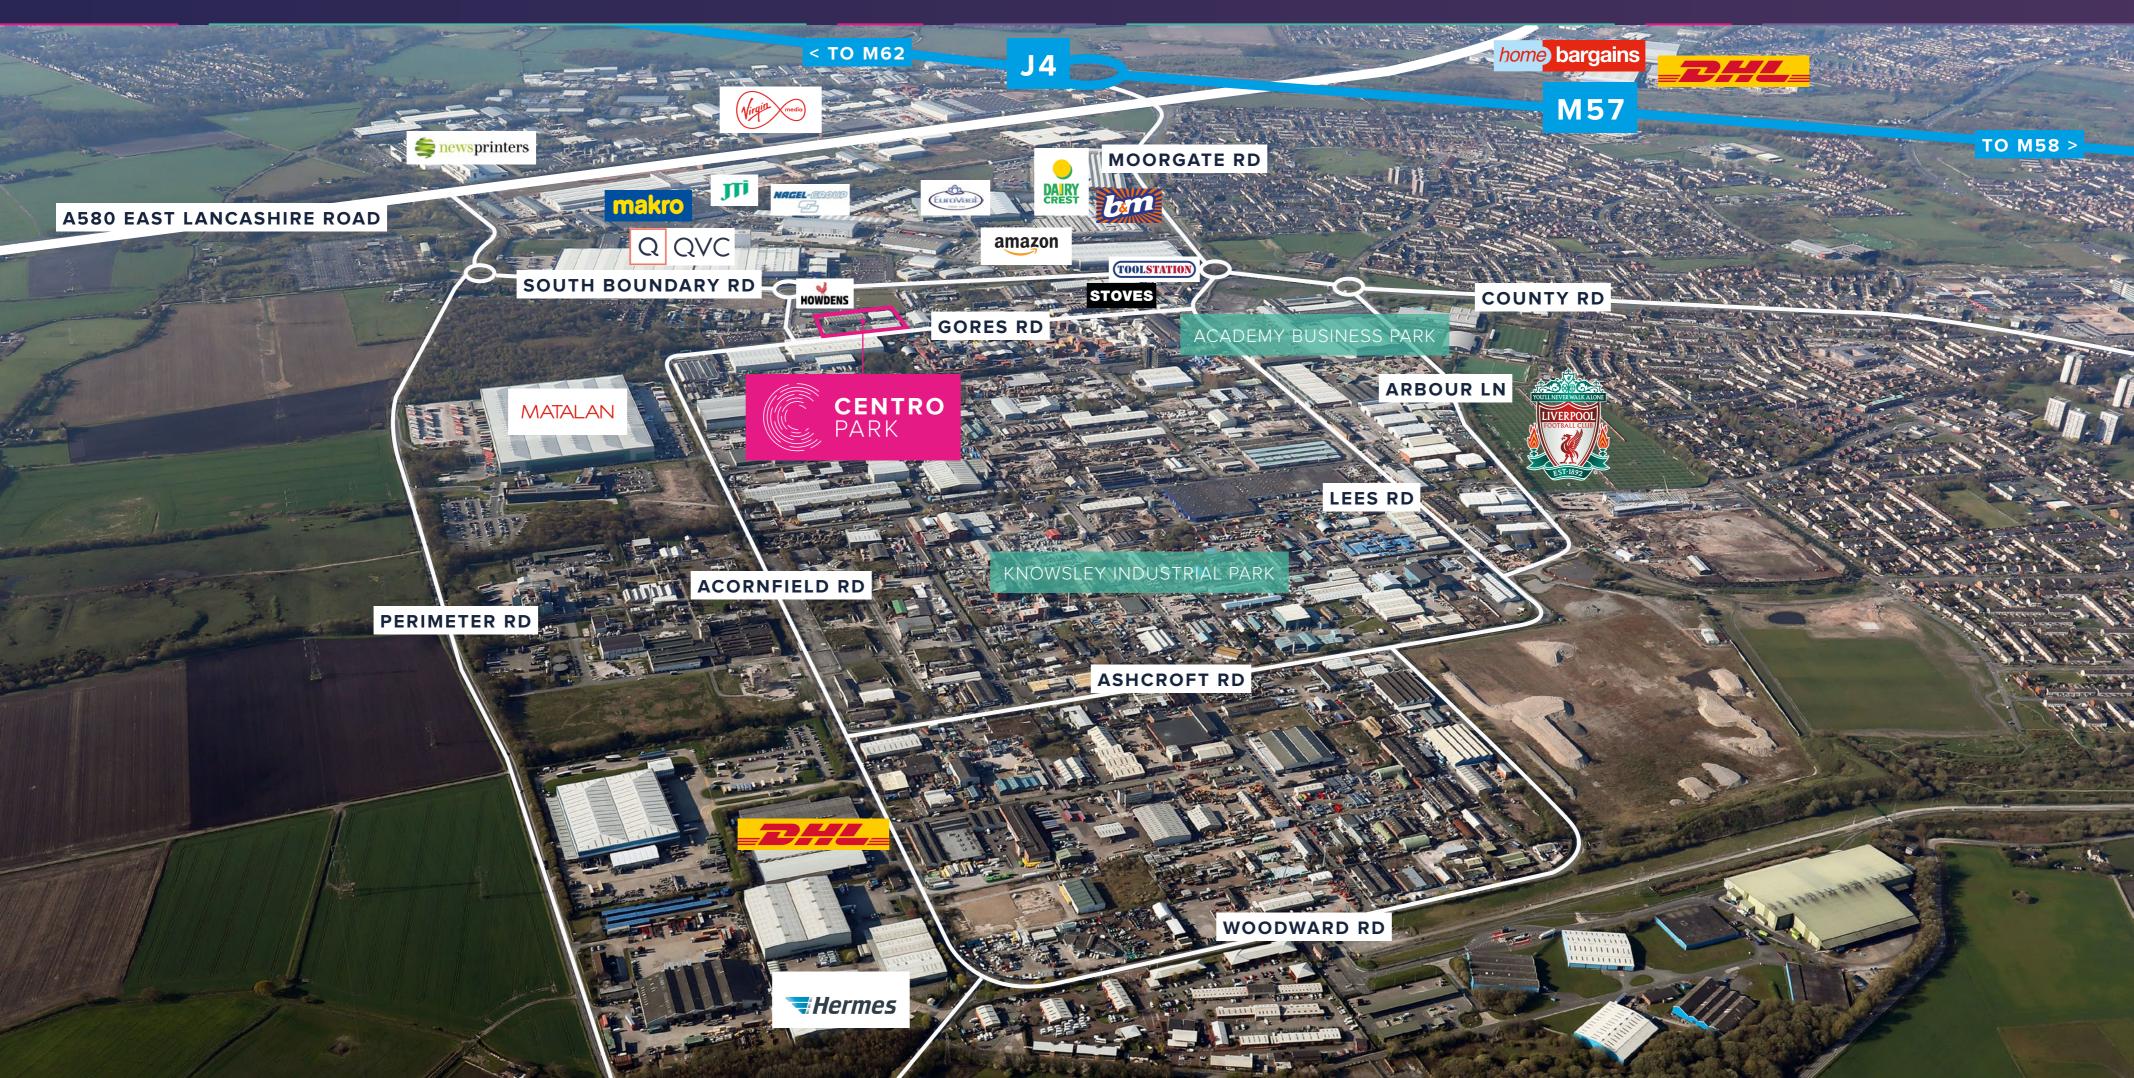

HOME FEATURES

AERIAL

N PERIMETER RD

#### - ACORNFIELD RD

CENTRO PARK

- GORES RD

PERIMETER RD

MANCHESTER 34 MILES >

## LOCATION

Knowsley Industrial Park is the largest industrial park in Merseyside and is home to a host of major occupiers including News International, QVC, Exel, Sonae and Dams International. The park can be accessed from junctions 4 and 5 of the M57 which itself joins the M62, seven miles to the south. The East Lancs Road (A580) forms the southern boundary of the estate and provides quick access to Liverpool City Centre to the west and the M6 Motorway at Haydock, 10 miles to the east, with access at Junction 23.