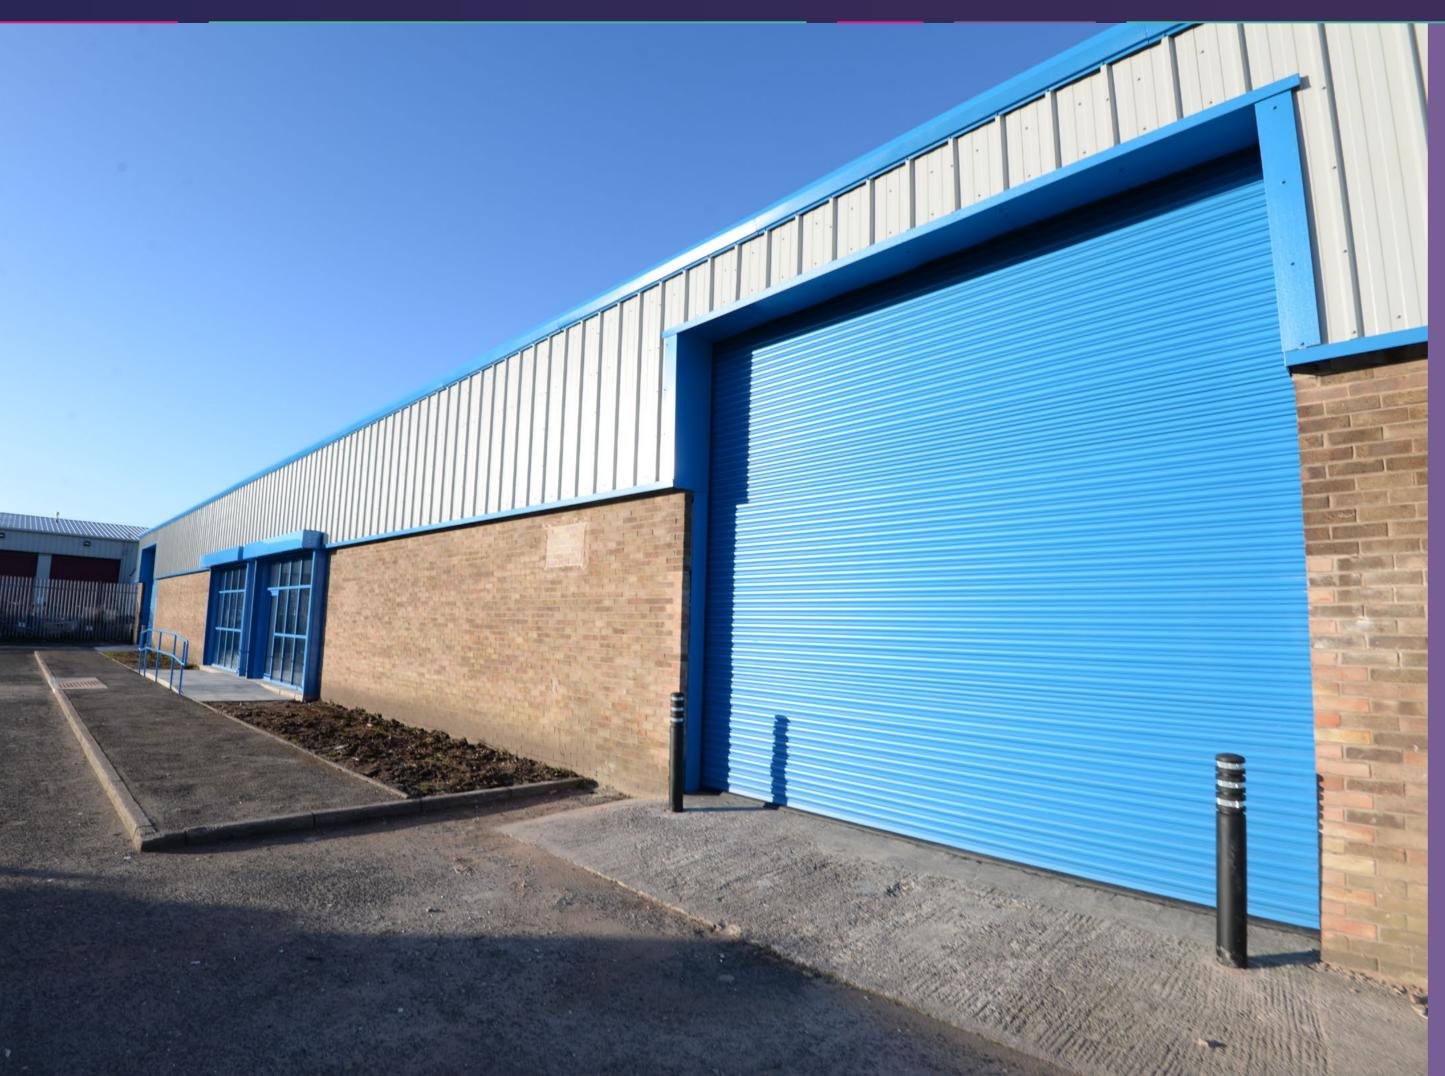

# **FEATURES**

- Prominent situation facing Gores Road, Knowsley Industrial Park, Merseyside.
- Readily accessible from Junctions 4 & 5 M57 motorway and A580 East Lancashire Road.
- High quality refurbished unit steel portal frame construction with concrete floors, insulated profiled metal cladding with Perspex roof lights and high quality office with separate pedestrian access.
- Loading via electric roller shutter door.
- Suitable for a wide range of uses including Trade Counter/Storage and Distribution (Class B8), General Industrial (Class B2) and Commercial (Class E) including Light Industrial, Retail and Research & Development.
- Secure managed environment.
- Unit D now let to Greenthumb Ltd.

The Landlord has undertaken a full reconfiguration and refurbishment of the unit including the following:

- Re-clad walls and roof incorporating new roof lights.
- Pedestrian access doors and glazing to offices on Beckett Close elevation.
- Offices orientated to Beckett Close elevation.
- Ladies and gents WC's.
- Kitchenette.
- Sodium lighting.