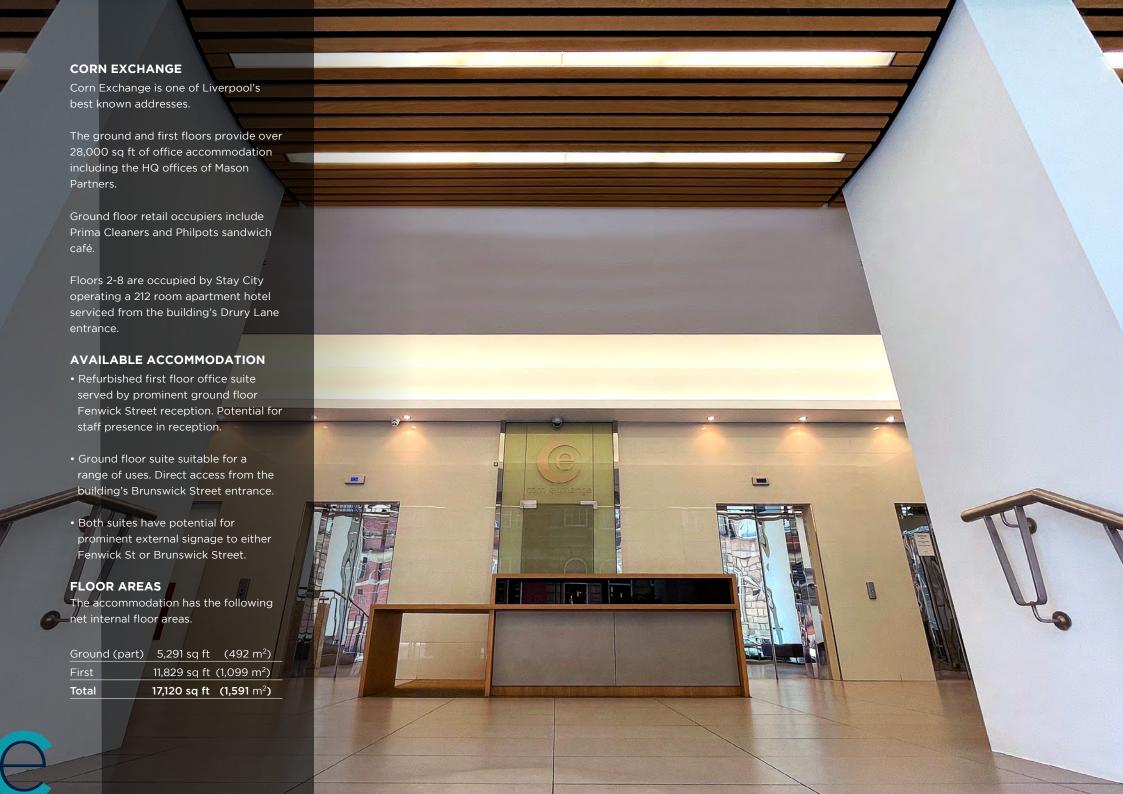

# **GROUND FLOOR**

5,291 sq ft (492 sq m)

Available in a shell specification ready for fit out or fully refurbished by the landlord to a specification to be agreed.

The CGI image shown is bespoke to the suite and indicates the potential of the accommodation.

The accommodation is suitable is for a range of uses including office, clinic, health centre and gym.

The suite is accessed directly from the building's Brunswick Street entrance.