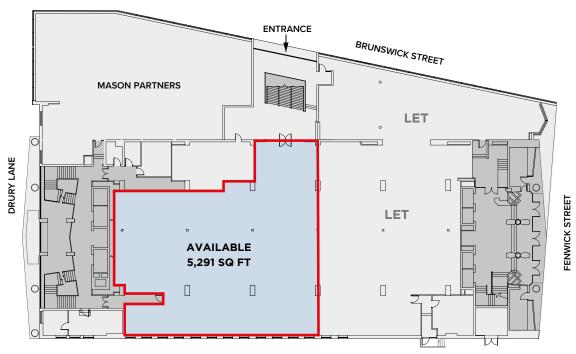

# **GROUND FLOOR**

5,291 sq ft (492 sq m)

Available in a shell specification ready for fit out or fully refurbished by the landlord to a specification to be agreed.

The CGI image shown is bespoke to the suite and indicates the potential of the accommodation.

The accommodation is suitable is for a range of uses including office, clinic, health centre and gym.

The suite is accessed directly from the building's Brunswick Street entrance.