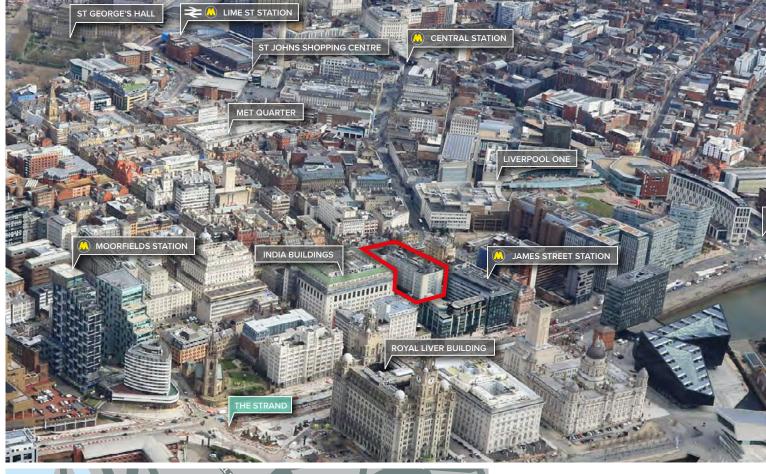

# LOCATION AND COMMUNICATIONS

- Corn Exchange is situated in Liverpool's central business district.
- Close proximity to key city centre amenities including the retail core, the Town Hall and Liverpool Law Courts.
- 250m from the city's waterfront.
- India Buildings, a 315,000 sq ft office building home to over 3,500 government office workers at HM Revenue and Customs, is located opposite.
- Liverpool's best restaurants and bars in the immediate vicinity including Restaurant Bar and Grill, San Carlo, Piccolino, The Alchemist, Hawksmoor Steak Restaurant, Mowgli, Riva Blue and numerous cafés.
- James Street Merseyrail Station is situated approximately 125 metres from the property, linking with the mainline station at Liverpool Lime Street.