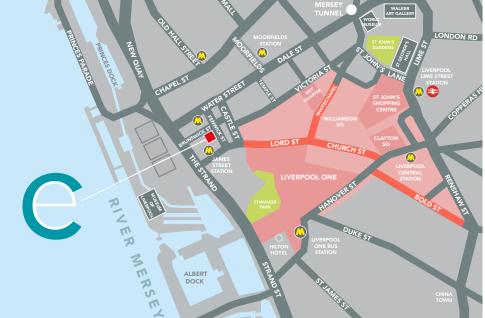

# LOCATION AND COMMUNICATIONS

- Corn Exchange is situated in Liverpool's central business district.
- Close proximity to key city centre amenities including the retail core, the Town Hall and Liverpool Law Courts.
- 250m from the city's waterfront.
- India Buildings, a 315,000 sq ft office building home to over 3,500 government office workers at HM Revenue and Customs, is located opposite.
- Liverpool's best restaurants and bars in the immediate vicinity including Restaurant Bar and Grill, San Carlo, Piccolino, The Alchemist, Hawksmoor Steak Restaurant, Mowgli, Riva Blue and numerous cafés.
- James Street Merseyrail Station is situated approximately 125 metres from the property, linking with the mainline station at Liverpool Lime Street.