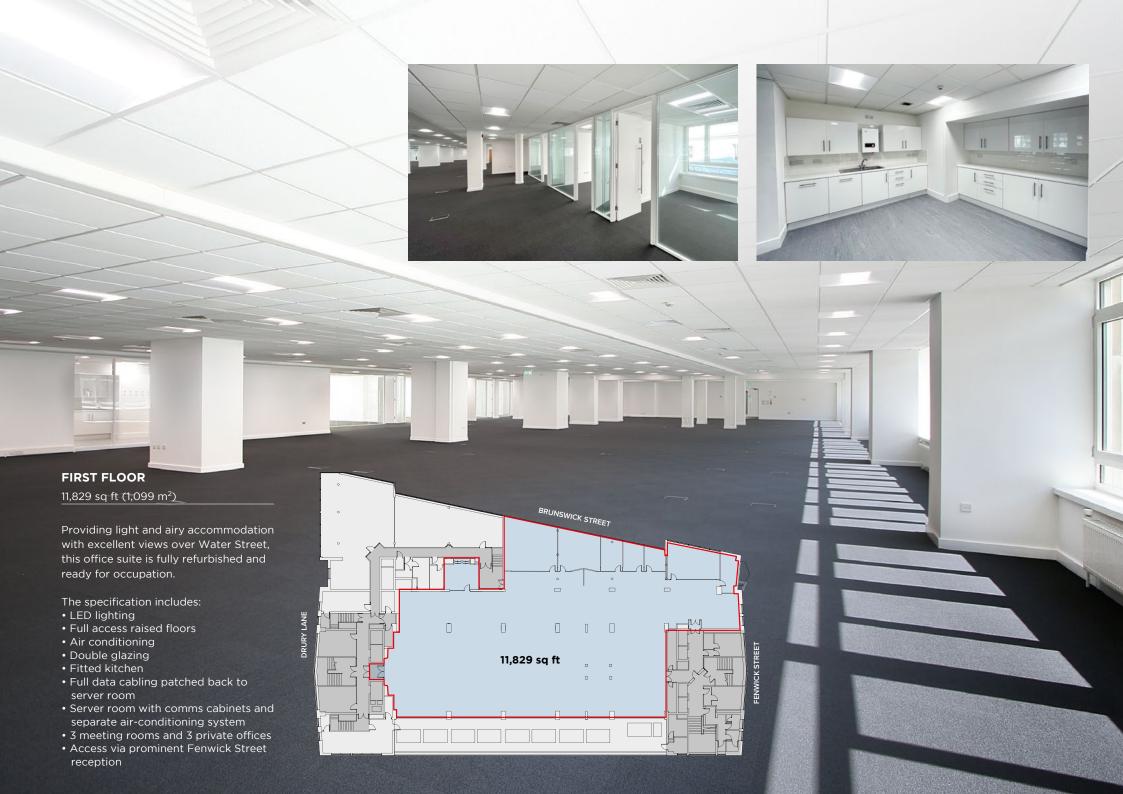

# **GROUND FLOOR**

5,291 sq ft (492 sq m)

Available in a shell specification ready for fit out or fully refurbished by the landlord to a specification to be agreed.

The CGI image shown is bespoke to the suite and indicates the potential of the accommodation.

The accommodation is suitable is for a range of uses including office, clinic, health centre and gym.

The suite is accessed directly from the building's Brunswick Street entrance.