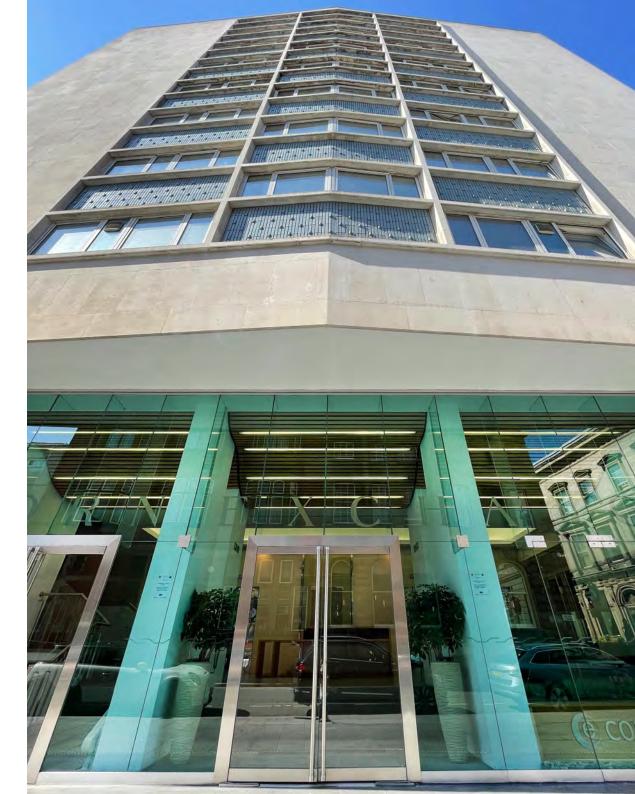

# LOCATION AND COMMUNICATIONS

- Corn Exchange is situated in Liverpool's central business district.
- Close proximity to key city centre amenities including the retail core, the Town Hall and Liverpool Law Courts.
- 250m from the city's waterfront.
- India Buildings, a 315,000 sq ft office building home to over 3,500 government office workers at HM Revenue and Customs, is located opposite.
- Liverpool's best restaurants and bars in the immediate vicinity including Restaurant Bar and Grill, San Carlo, Piccolino, The Alchemist, Hawksmoor Steak Restaurant, Mowgli, Riva Blue and numerous cafés.
- James Street Merseyrail Station is situated approximately 125 metres from the property, linking with the mainline station at Liverpool Lime Street.