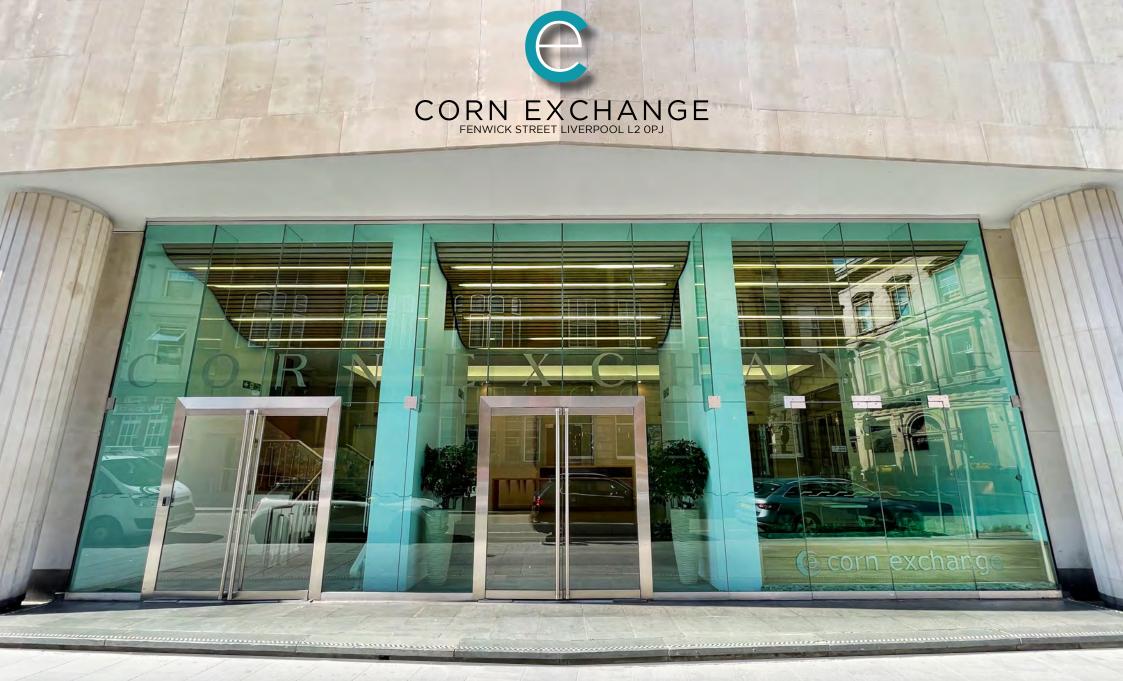

LANDMARK MIXED USE BUILDING
IN LIVERPOOL'S PRIME OFFICE QUARTER

GROUND & FIRST FLOOR OFFICES TO LET 5,291 SQ FT - 17,120 SQ FT

# LOCATION AND COMMUNICATIONS

- Corn Exchange is situated in Liverpool's central business district.
- Close proximity to key city centre amenities including the retail core, the Town Hall and Liverpool Law Courts.
- 250m from the city's waterfront.
- India Buildings, a 315,000 sq ft office building home to over 3,500 government office workers at HM Revenue and Customs, is located opposite.
- Liverpool's best restaurants and bars in the immediate vicinity including Restaurant Bar and Grill, San Carlo, Piccolino, The Alchemist, Hawksmoor Steak Restaurant, Mowgli, Riva Blue and numerous cafés.
- James Street Merseyrail Station is situated approximately 125 metres from the property, linking with the mainline station at Liverpool Lime Street.