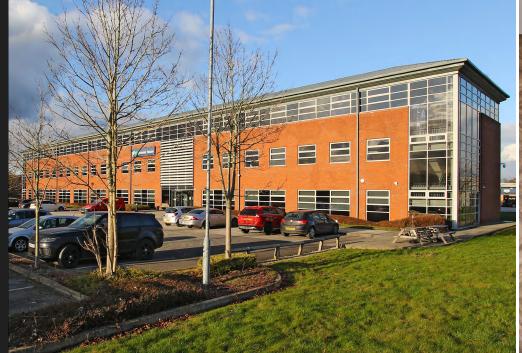

# ...the new perspective

Pioneer House is a purpose built contemporary three storey office building located in a picturesque open setting, framed by generous outdoor green areas.

The building interior has recently undergone an extensive upgrade throughout. In particular, the already bright triple height reception has been transformed into a considered and stylish environment using a new generation of surface materials and furnishing elements, topped off with an expressive soothing colour palette.

### Location

Pioneer Business Park is in a highly accessible location, situated on North Road, Ellesmere Port and adjacent to J7 / M53 motorway.