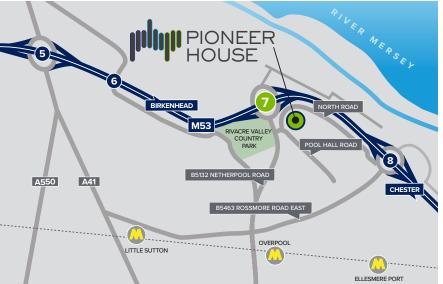

### Location

Pioneer Business Park is in a highly accessible location, situated on North Road, Ellesmere Port and adjacent to J7 / M53 motorway.

Source: AA Route Finder

In addition to excellent motorway links, Overpool Merseyrail station is situated within one mile of Pioneer House.