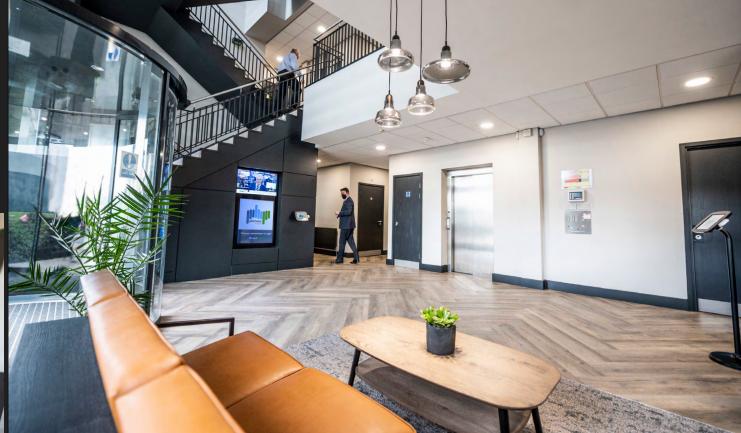

# ...the new perspective

Pioneer House is a purpose built contemporary three storey office building located in a picturesque open setting, framed by generous outdoor green areas.

The building interior has recently undergone an extensive upgrade throughout. In particular, the already bright triple height reception has been transformed into a considered and stylish environment using a new generation of surface materials and furnishing elements, topped off with an expressive soothing colour palette.

There is an on-site management team and a staffed reception to ensure that occupiers receive an excellent standard of service and the building is kept in tip top condition.