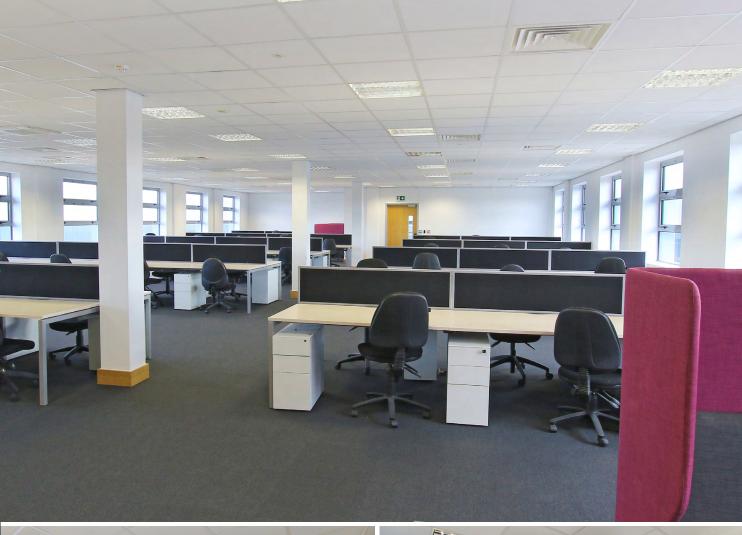

# ...with a focus on wellbeing

Offices areas are flexible with a specification that you would expect from a building of this calibre with raised floors throughout, power / data cabling and air conditioning.

Accommodation can be personalised with the help of our decorating / design team and if required a mix of modern, stand alone and modular furniture can be supplied and installed.

Space in Pioneer House offers the added bonus of an abundance of natural light. Outdoor green spaces provide employees with opportunities to take in plenty of and fresh air, which is now an important factor when choosing office space.