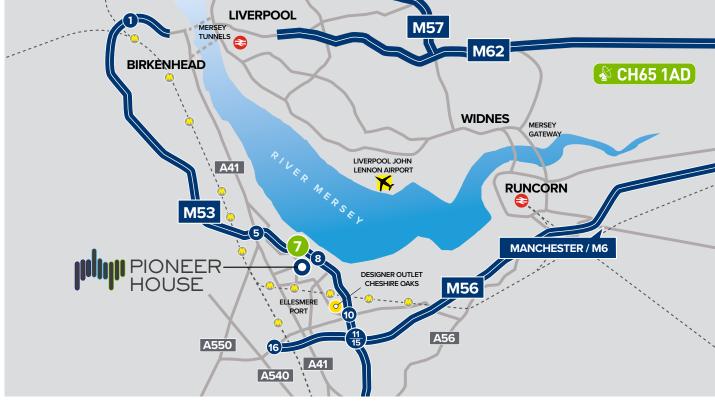

## **Travel Distances**

| Chester             | 10 miles |
|---------------------|----------|
| Birkenhead          | 12 miles |
| Liverpool           | 20 miles |
| Manchester          | 40 miles |
| John Lennon Airport | 24 miles |
| Manchester Airport  | 33 miles |
|                     |          |

Source: AA Route Finder

In addition to excellent motorway links, Overpool Merseyrail station is situated within one mile of Pioneer House.