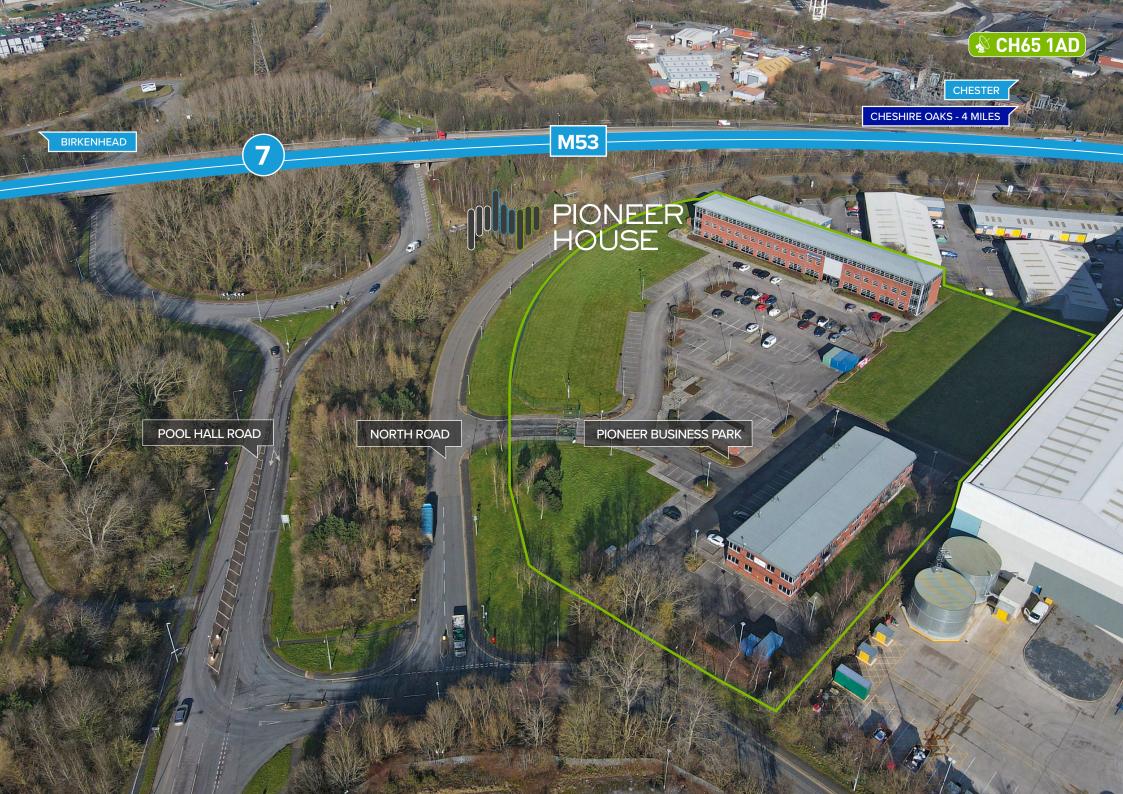

### Location

Pioneer Business Park is in a highly accessible location, situated on North Road, Ellesmere Port and adjacent to J7 / M53 motorway.