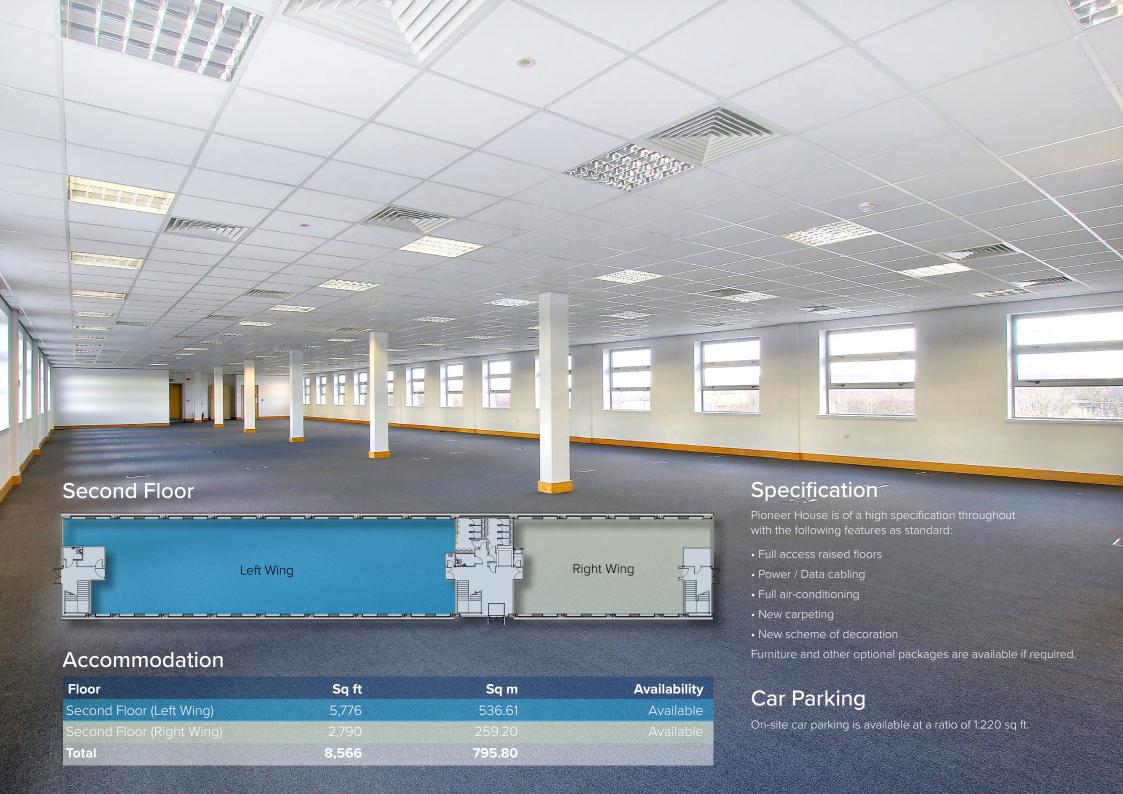

# ...with a focus on wellbeing

Offices areas are flexible with a specification that you would expect from a building of this calibre with raised floors throughout, power / data cabling and air conditioning.

Accommodation can be personalised with the help of our decorating / design team and if required a mix of modern, stand alone and modular furniture can be supplied and installed.

Space in Pioneer House offers the added bonus of an abundance of natural light. Outdoor green spaces provide employees with opportunities to take in plenty of and fresh air, which is now an important factor when choosing office space.