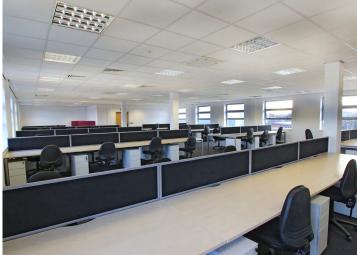

# ...with a focus on wellbeing

Offices areas are flexible with a specification that you would expect from a building of this calibre with raised floors throughout, power / data cabling and air conditioning.

Accommodation can be personalised with the help of our decorating / design team and if required a mix of modern, stand alone and modular furniture can be supplied and installed.

Space in Pioneer House offers the added bonus of an abundance of natural light. Outdoor green spaces provide employees with opportunities to take in plenty of and fresh air, which is now an important factor when choosing office space.