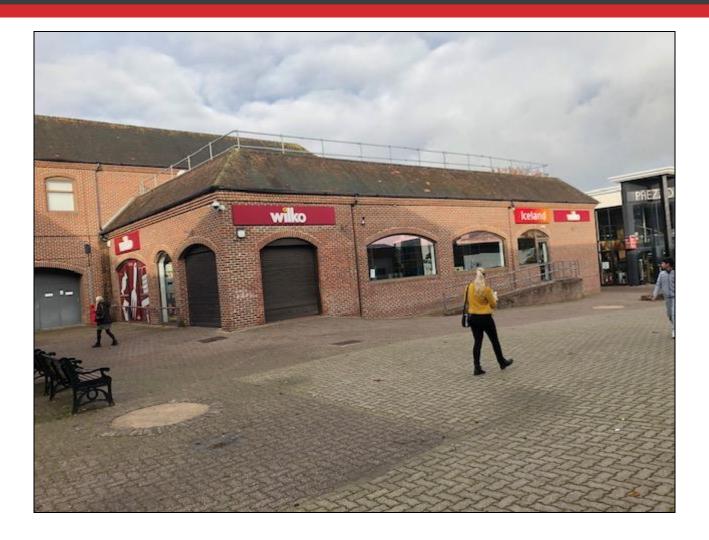

### Location

The property occupies a busy, good, secondary position, situated adjacent to Iceland whilst close to a large surface shoppers car park which is accessed via a pedestrian walkway to the side of the premises.

### Description

The premises are arranged over ground and first floors providing the following gross internal floor areas: -

| Ground Floor | 10,536 sq ft |
|--------------|--------------|
| First Floor  | 5,246 sq ft  |