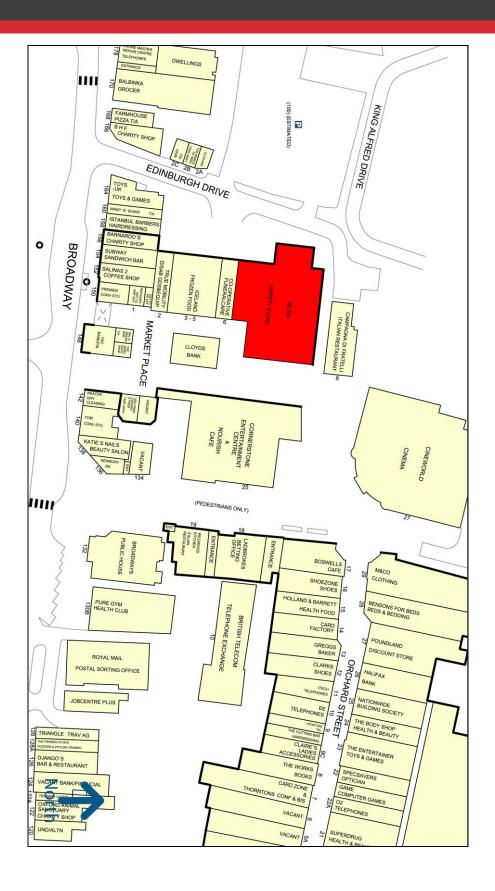

### Location

The property occupies a busy, good, secondary position, situated adjacent to Iceland whilst close to a large surface shoppers car park which is accessed via a pedestrian walkway to the side of the premises.