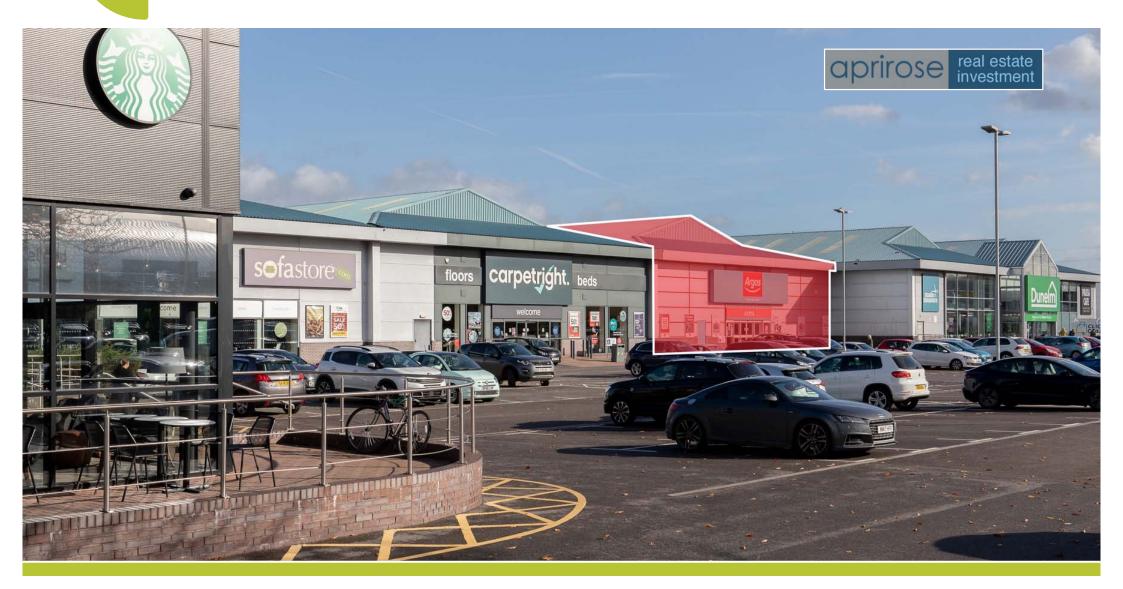

## **KEY DETAILS**

- 127,000 sq ft of open A1 space with food
- Prime out of town retail location in Chester
- Excellent frontage to Sealand Road
- Adjacent retailer line up includes Homebase, Lidl, Boots, Currys Megastore and Dunelm amongst others