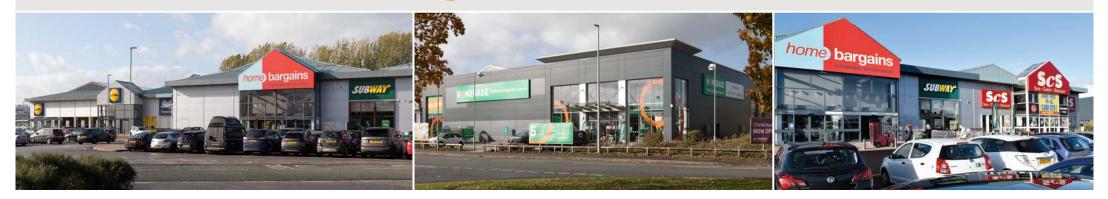

## SCHEDULE OF AREAS

| Tenant              | Area (sq ft) |
|---------------------|--------------|
| Lidl                | 26,478       |
| Boots               | 8,915        |
| Homebargains        | 19,400       |
| Subway              | 1,344        |
| ScS                 | 10,491       |
| Oak Furniture Land  | 12,000       |
| Carpetright         | 8,200        |
| TO LET              | 10,200       |
| Dunelm              | 21,081       |
| KFC                 | 3,000        |
| Starbucks           | 1,400        |
| Greggs              | 1,200        |
| Proposed drive-thru | ТВС          |