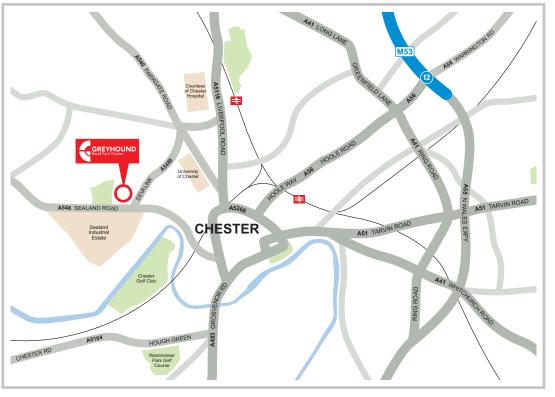

## CHESTER CH1 4QG

**GREYHOUND** Retail Park Chester

- Gross Internal Area:
  Planning: 127,000 sq ft
  - Open A1 with food
- Parking Spaces: 540 free car parking spaces

## **KEY DETAILS**

- 127,000 sq ft of open A1 space with food
- Prime out of town retail location in Chester
- Excellent frontage to Sealand Road
- Adjacent retailer line up includes Homebase, Lidl, Boots, Currys Megastore and Dunelm amongst others