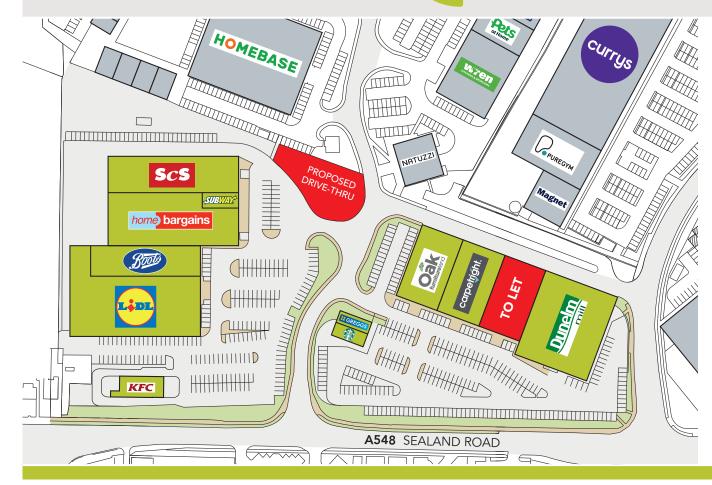

## SCHEDULE OF AREAS

| Tenant              | Area (sq ft) |
|---------------------|--------------|
| Lidl                | 26,478       |
| Boots               | 8,915        |
| Homebargains        | 19,400       |
| Subway              | 1,344        |
| ScS                 | 10,491       |
| Oak Furniture Land  | 12,000       |
| Carpetright         | 8,200        |
| TO LET              | 10,200       |
| Dunelm              | 21,081       |
| KFC                 | 3,000        |
| Starbucks           | 1,400        |
| Greggs              | 1,200        |
| Proposed drive-thru | ТВС          |

## **KEY DETAILS**

- 127,000 sq ft of open A1 space with food
- Prime out of town retail location in Chester
- Excellent frontage to Sealand Road
- Adjacent retailer line up includes Homebase, Lidl, Boots, Currys Megastore and Dunelm amongst others