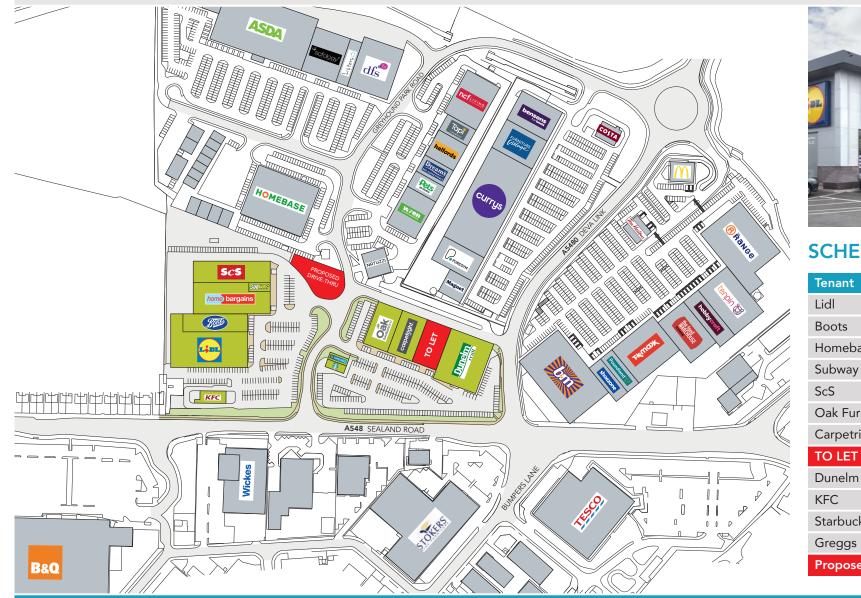

## SCHEDULE OF AREAS

| Tenant              | Area (sq ft) |
|---------------------|--------------|
| Lidl                | 26,478       |
| Boots               | 8,915        |
| Homebargains        | 19,400       |
| Subway              | 1,344        |
| ScS                 | 10,491       |
| Oak Furniture Land  | 12,000       |
| Carpetright         | 8,200        |
| TO LET              | 10,200       |
| Dunelm              | 21,081       |
| KFC                 | 3,000        |
| Starbucks           | 1,400        |
| Greggs              | 1,200        |
| Proposed drive-thru | ТВС          |

## **KEY DETAILS**

- 127,000 sq ft of open A1 space with food
- Prime out of town retail location in Chester
- Excellent frontage to Sealand Road
- Adjacent retailer line up includes Homebase, Lidl, Boots, Currys Megastore and Dunelm amongst others