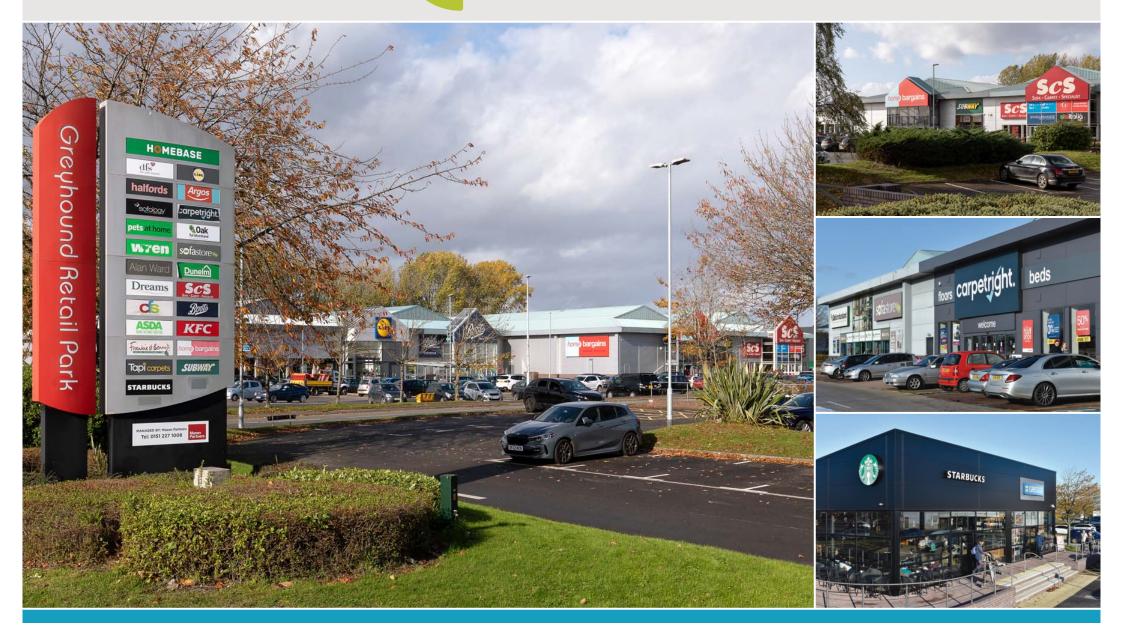

## SCHEDULE OF AREAS

| Tenant              | Area (sq ft) |
|---------------------|--------------|
| Lidl                | 26,478       |
| Boots               | 8,915        |
| Homebargains        | 19,400       |
| Subway              | 1,344        |
| ScS                 | 10,491       |
| Oak Furniture Land  | 12,000       |
| Carpetright         | 8,200        |
| TO LET              | 10,200       |
| Dunelm              | 21,081       |
| KFC                 | 3,000        |
| Starbucks           | 1,400        |
| Greggs              | 1,200        |
| Proposed drive-thru | ТВС          |

## **KEY DETAILS**

- 127,000 sq ft of open A1 space with food
- Prime out of town retail location in Chester
- Excellent frontage to Sealand Road
- Adjacent retailer line up includes Homebase, Lidl, Boots, Currys Megastore and Dunelm amongst others