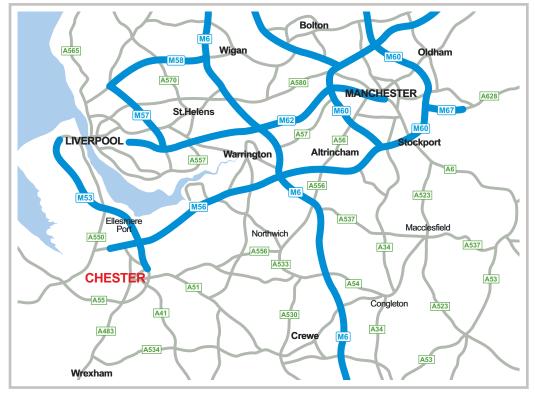

## **KEY DETAILS**

- 127,000 sq ft of open A1 space with food
- Prime out of town retail location in Chester
- Excellent frontage to Sealand Road
- Adjacent retailer line up includes Homebase, Lidl, Boots, Currys Megastore and Dunelm amongst others