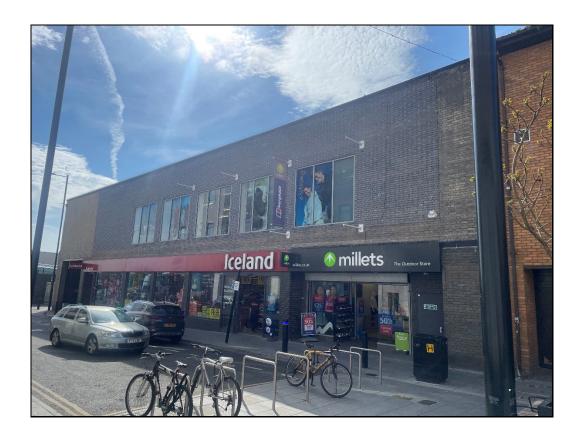

### Location

The property occupies a busy good secondary position situated above Iceland whilst being opposite M&S and close to a large surface car park.

## Accommodation

The premises sit above Iceland benefitting from a good size entrance lobby with a lift and stairs to the first floor: -

Ground Floor Sales 730 sq. ft. First Floor Sales 5,384 sq. ft. First Floor Ancillary 3,272 sq. ft.