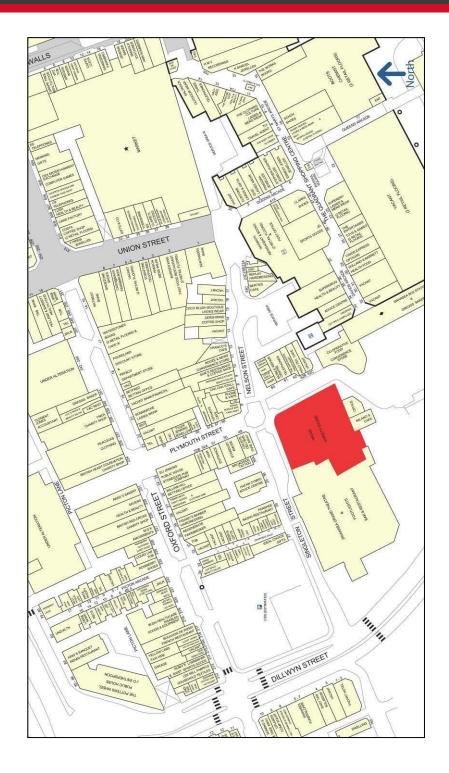

### Location

The Premises are prominently located on a prime corner site adjacent to the entrance to the main town centre's Bus Station and Theatre. There is a 120 space car park opposite.

Occupiers inside the Bus Station include Co-op Convenience Store and Greggs.

The Quadrant Shopping Centre is the main shopping centre in the City. Occupiers include Boots, Superdrug and JD Sports.