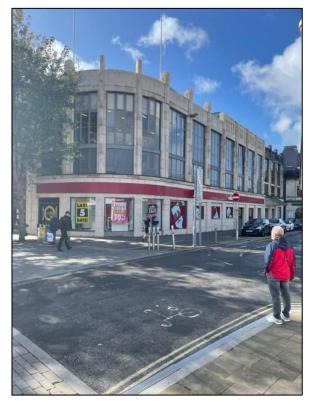

### Location

The Premises are prominently located on a prime corner site adjacent to the entrance to the main town centre's Bus Station and Theatre. There is a 120 space car park opposite.

Occupiers inside the Bus Station include Co-op Convenience Store and Greggs.

The Quadrant Shopping Centre is the main shopping centre in the City. Occupiers include Boots, Superdrug and JD Sports.

## Description

The subject premises are arranged over ground, first, second and third floors with the approximate net internal floor area:-

| Ground Floor | 17,968 sq ft        | 1,669 sq m        |
|--------------|---------------------|-------------------|
| Mezzanine    | 4,526 sq ft         | 420 sq m          |
| First Floor  | <u>18,746 sq ft</u> | <u>1,741 sq m</u> |
|              | 41,240 sq ft        | 3,830 sq m        |