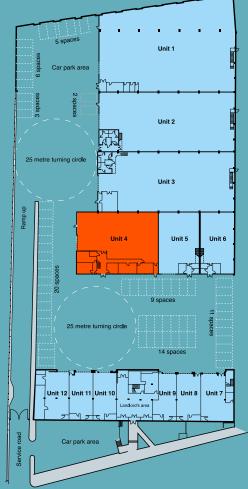

# **ACCOMMODATION**

The unit has the following approximate gross internal floor area:-

**Unit 4** 5,839 sq ft (542.4 sq m)