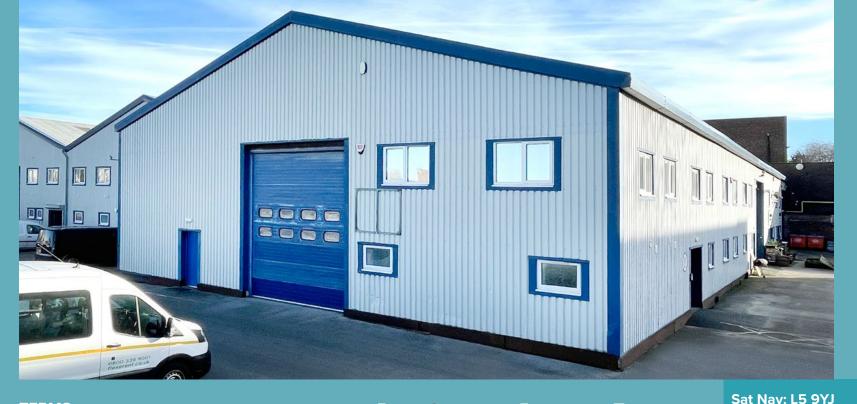

# To Let - Unit 4

Modern industrial/warehouse unit within secure complex close to Liverpool City Centre 5,839 sq ft (542.46 sq m)

# Sat Nav: L5 9YJ

- Accessible location
- Only 2 miles from Liverpool City Centre
- On-site parking
- On-site management
- Secure complex

# **DESCRIPTION**

The unit comprises a modern portal frame industrial/warehouse unit with loading access via a manually operated up and over door. There is a minimum clearance height below the eaves of approximately 18ft (5.6 metres) rising to 28ft (8.43 metres) at the apex.