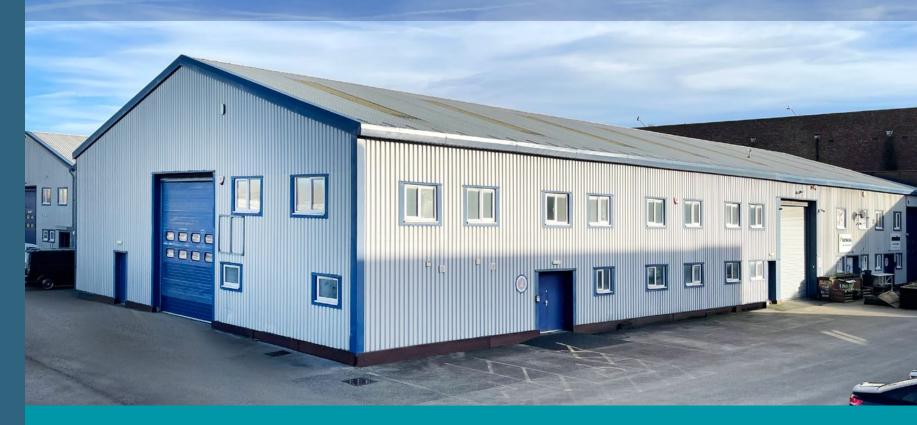

# **Boundary Workshops**

**Boundary Street, North Liverpool** 

# To Let - Unit 4

Modern industrial/warehouse unit within secure complex close to Liverpool City Centre 5,839 sq ft (542.46 sq m)

# **DESCRIPTION**

The unit comprises a modern portal frame industrial/warehouse unit with loading access via a manually operated up and over door. There is a minimum clearance height below the eaves of approximately 18ft (5.6 metres) rising to 28ft (8.43 metres) at the apex.