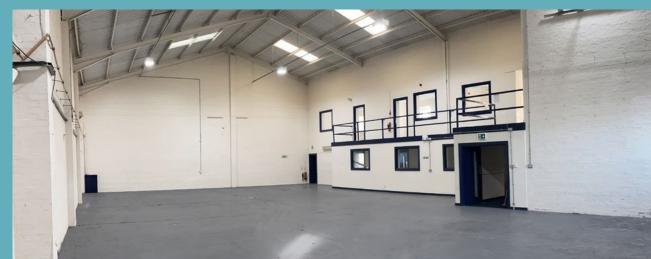

# **DESCRIPTION**

The unit comprises a modern portal frame industrial/warehouse unit with loading access via a manually operated up and over door. There is a minimum clearance height below the eaves of approximately 18ft (5.6 metres) rising to 28ft (8.43 metres) at the apex.

The unit provides WC's, kitchen facilities and office areas. Warehouse lighting is by means of sodium lamps. The office specification includes Cat II lighting and carpeting.

The estate as a whole benefits from good security and occupiers have the option of having their office telephone linked into the adjoining business centre where a phone answering service can be provided. Conference facilities are also available