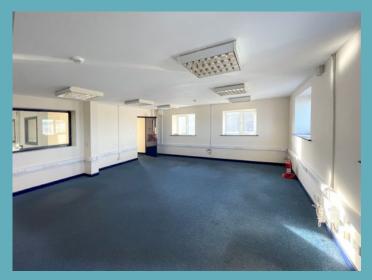

The unit provides WC's, kitchen facilities and office areas. Warehouse lighting is by means of sodium lamps. The office specification includes Cat II lighting and carpeting.

The estate as a whole benefits from good security and occupiers have the option of having their office telephone linked into the adjoining business centre where a phone answering service can be provided. Conference facilities are also available