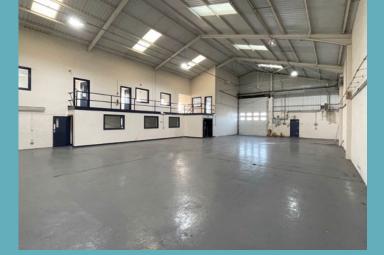

# **DESCRIPTION**

The unit comprises a modern portal frame industrial/warehouse unit with loading access via a manually operated up and over door. There is a minimum clearance height below the eaves of approximately 18ft (5.6 metres) rising to 28ft (8.43 metres) at the apex.

The unit provides WC's, kitchen facilities and office areas. Warehouse lighting is by means of sodium lamps. The office specification includes Cat II lighting and carpeting.

The estate as a whole benefits from good security and occupiers have the option of having their office telephone linked into the adjoining business centre where a phone answering service can be provided. Conference facilities are also available