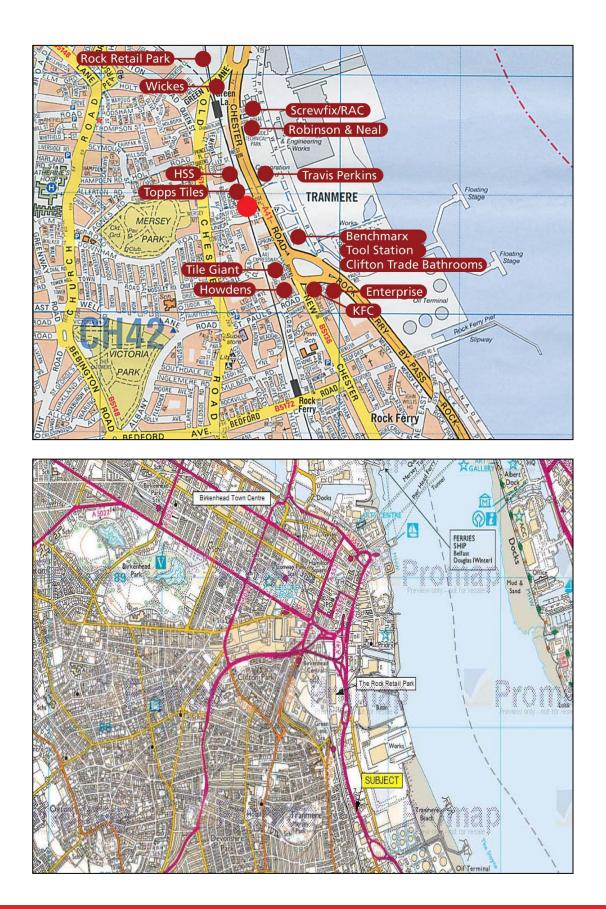

#### LOCATION

The property is located in Birkenhead on the Wirral Peninsular and occupies a prominent situation fronting the A41 (New Chester Road) at the corner of Union Street, in an established retail and trade counter area.

Direct road links to Liverpool City Centre are afforded via the Queensway Tunnel entrance 2 miles to the north and access to the national motorway network is via Junction 5 of the M53 Motorway, 6 miles south.

Occupiers in the immediate vicinity include Topps Tiles, Toolstation, Screwfix, Benchmarx, Easy Bathrooms, Wickes and Howdens as shown on the attached plan.