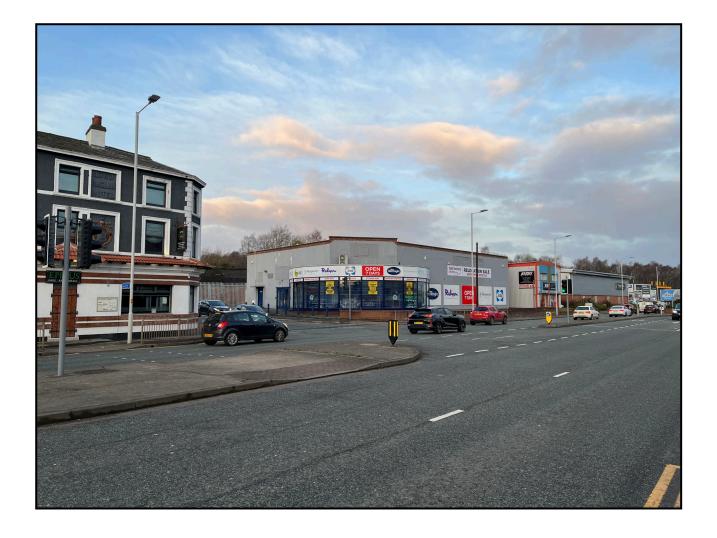

#### LOCATION

The property is located in Birkenhead on the Wirral Peninsular and occupies a prominent situation fronting the A41 (New Chester Road) at the corner of Union Street, in an established retail and trade counter area.

#### DESCRIPTION

The property comprises a single storey retail/trade warehouse, beneath a pitched roof, of framed construction with brick elevations and parapet walls to the frontages.

Accessed off Union Street, the interior is currently fitted out with a front of house showroom with feature octagonal display windows. The back of house includes the main warehouse accommodation and a series of ancillary office, storage, W/C and kitchen facilities.