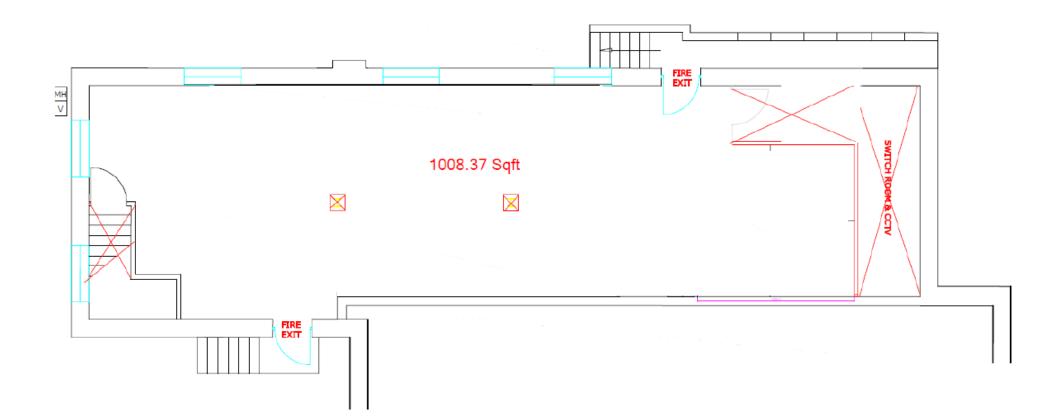

01244 408200

legatowen.co.uk

BASEMENT

CONTACT LEGAT OWEN WILL SADLER - 01244 408219 / willsadler@legatowen.co.uk

MASON PARTNERS JONATHAN SWAIN - 0151 225 0118 / jonswain@masonpartners.com Mason Partners 0151 227 1008 MASONPARTNERS.COM

## ACCOMMODATION

The property has been measured in accordance with the Code of Measuring Practice (6th Edition) and comprises a Net Internal Area of:

|                 | NIA sqm  | NIA sqft |
|-----------------|----------|----------|
| Basement        | 93.64    | 1,008    |
| Ground Floor    | 355.63   | 3,828    |
| Mezzanine Floor | 78.78    | 848      |
| First Floor     | 345.04   | 3,714    |
| Second Floor    | 190.82   | 2,054    |
| TOTAL           | 1,063.92 | 11,452   |