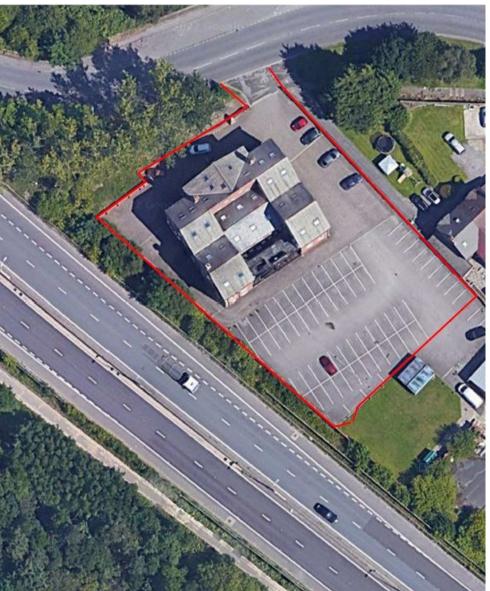

#### DESCRIPTION

Custom House is a fully refurbished detached office building with extensive parking. Providing large open plan areas plus reception, meeting rooms, board room, feature mezzanine floor, kitchens, basement storage / workshop, showers and benefits from:

#### PARKING

A private car park for up to 70 vehicles is provided.