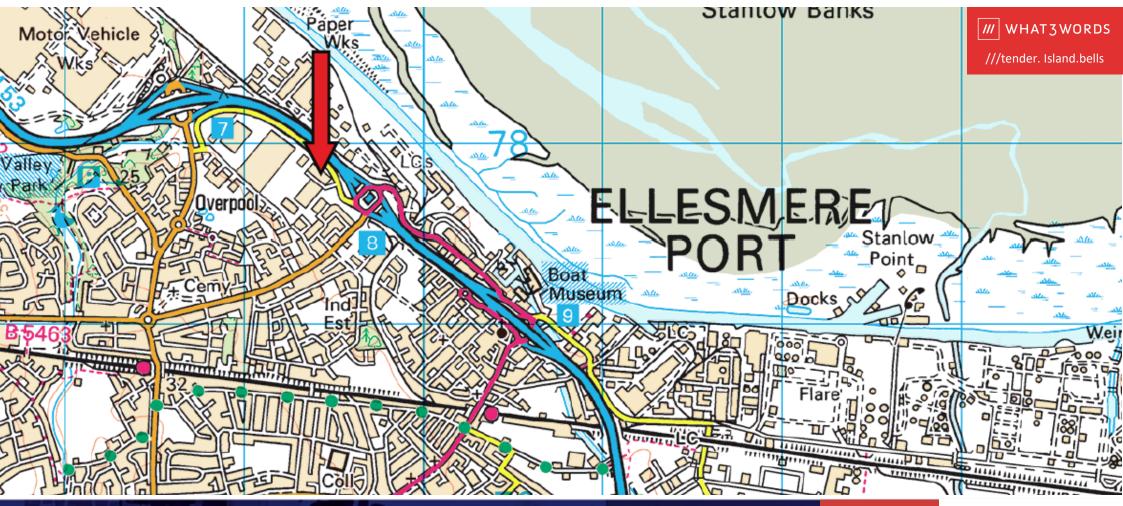

#### LOCATION

Custom House is situated on Merseyton Road, Ellesmere Port very close to junction 8 of the M53. Cheshire Oaks retail park and Ellesmere Port town centre are a short distance. The property is within 20 minute drive of both Chester and Birkenhead.