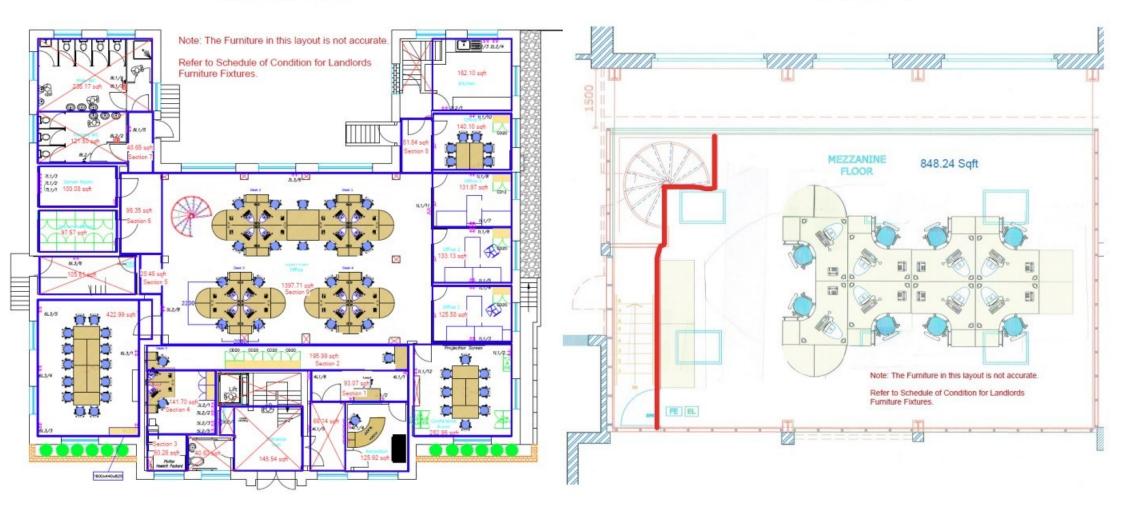

# CONTACT

LEGAT OWEN WILL SADLER - 01244 408219 / willsadler@legatowen.co.uk

MASON PARTNERS JONATHAN SWAIN - 0151 225 0118 / jonswain@masonpartners.com

GROUND FLOOR

MEZZANINE

CONTACT LEGAT OWEN WILL SADLER - 01244 408219 / willsadler@legatowen.co.uk

## ACCOMMODATION

The property has been measured in accordance with the Code of Measuring Practice (6th Edition) and comprises a Net Internal Area of:

|                 | NIA sqm  | NIA sqft |
|-----------------|----------|----------|
| Basement        | 93.64    | 1,008    |
| Ground Floor    | 355.63   | 3,828    |
| Mezzanine Floor | 78.78    | 848      |
| First Floor     | 345.04   | 3,714    |
| Second Floor    | 190.82   | 2,054    |
| TOTAL           | 1,063.92 | 11,452   |