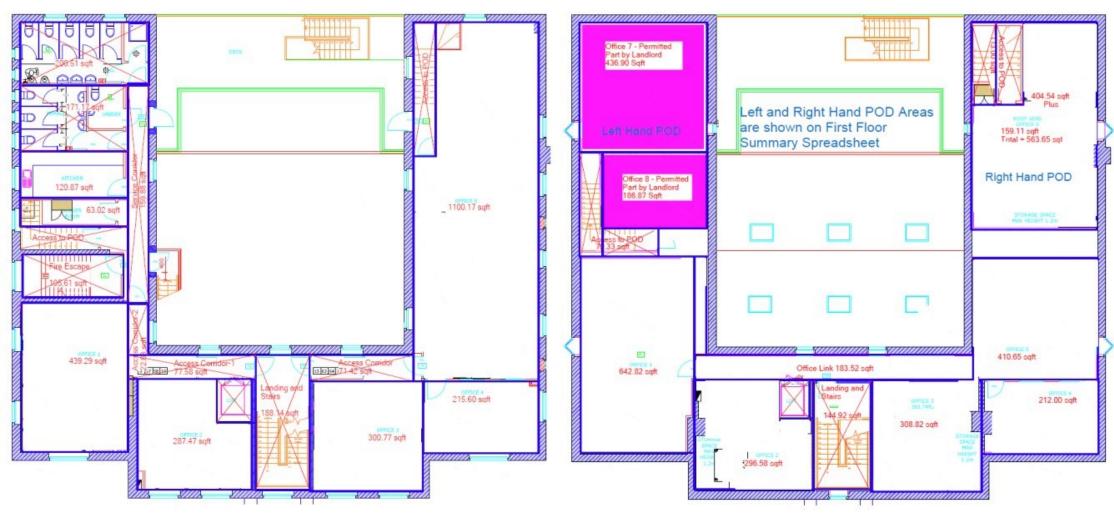

#### **FIRST FLOOR**

#### SECOND FLOOR

## ACCOMMODATION

The property has been measured in accordance with the Code of Measuring Practice (6th Edition) and comprises a Net Internal Area of:

|                 | NIA sqm  | NIA sqft |
|-----------------|----------|----------|
| Basement        | 93.64    | 1,008    |
| Ground Floor    | 355.63   | 3,828    |
| Mezzanine Floor | 78.78    | 848      |
| First Floor     | 345.04   | 3,714    |
| Second Floor    | 190.82   | 2,054    |
| TOTAL           | 1,063.92 | 11,452   |