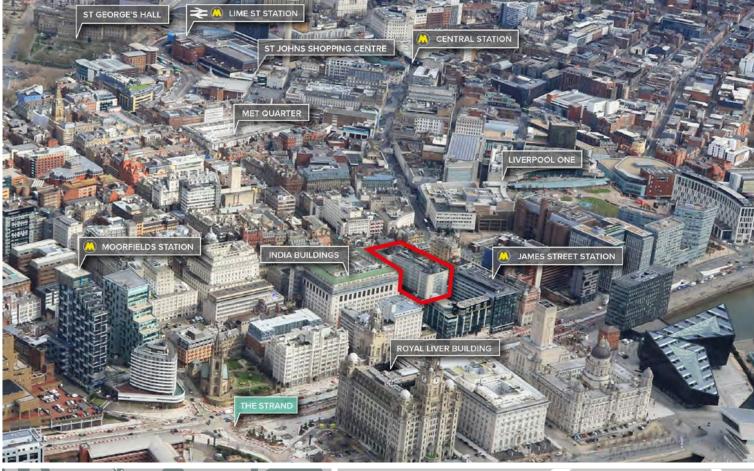

## **LOCATION**

- Corn Exchange is situated in Liverpool's central business district.
- Liverpool's best restaurants and bars in the immediate vicinity including Restaurant Bar and Grill, San Carlo, Piccolino, The Alchemist, Hawksmoor Steak Restaurant, Mowgli, Riva Blue as well as numerous cafés.
- Close proximity to key city centre amenities including the retail core, the Town Hall and Liverpool Law Courts.
- 250m from the city's waterfront.
- India Buildings, a 315,000 sq ft office building home to over 3,500 government office workers at HM Revenue and Customs, is located directly opposite.
- James Street Merseyrail Station is situated approximately 125 metres from the property, linking with the mainline station at Liverpool Lime Street.