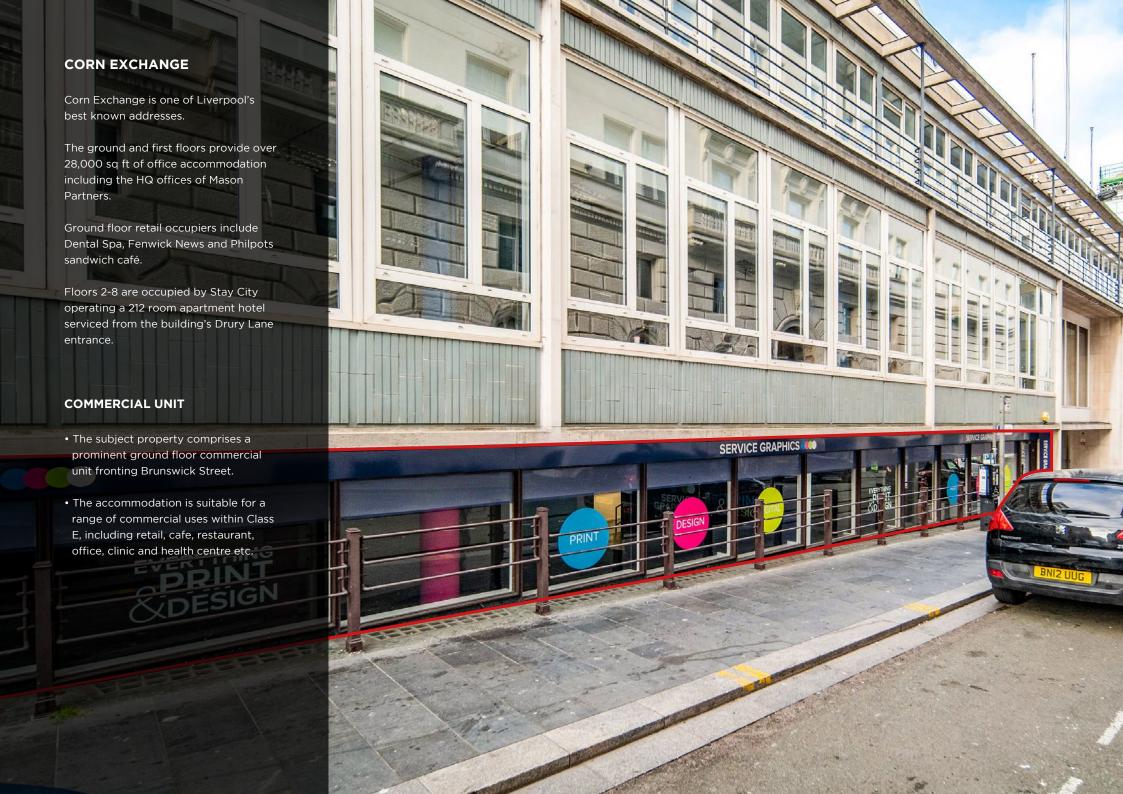

**TO LET PROMINENT GROUND FLOOR COMMERCIAL UNIT**2,061 - 2,556 SQ FT

## **LOCATION**

- Corn Exchange is situated in Liverpool's central business district.
- Liverpool's best restaurants and bars in the immediate vicinity including Restaurant Bar and Grill, San Carlo, Piccolino, The Alchemist, Hawksmoor Steak Restaurant, Mowgli, Riva Blue as well as numerous cafés.
- Close proximity to key city centre amenities including the retail core, the Town Hall and Liverpool Law Courts.
- 250m from the city's waterfront.
- India Buildings, a 315,000 sq ft office building home to over 3,500 government office workers at HM Revenue and Customs, is located directly opposite.
- James Street Merseyrail Station is situated approximately 125 metres from the property, linking with the mainline station at Liverpool Lime Street.

# **ACCOMMODATION FEATURES**

- Prominent ground floor unit.
- Excellent natural light from windows to Brunswick Street.
- Flexible open plan accommodation.
- LED lighting.
- · Air conditioning.
- Double glazing.
- Kitchenette and WC facilities.
- Additional room available at the rear of the unit suitable for offices or storage etc.