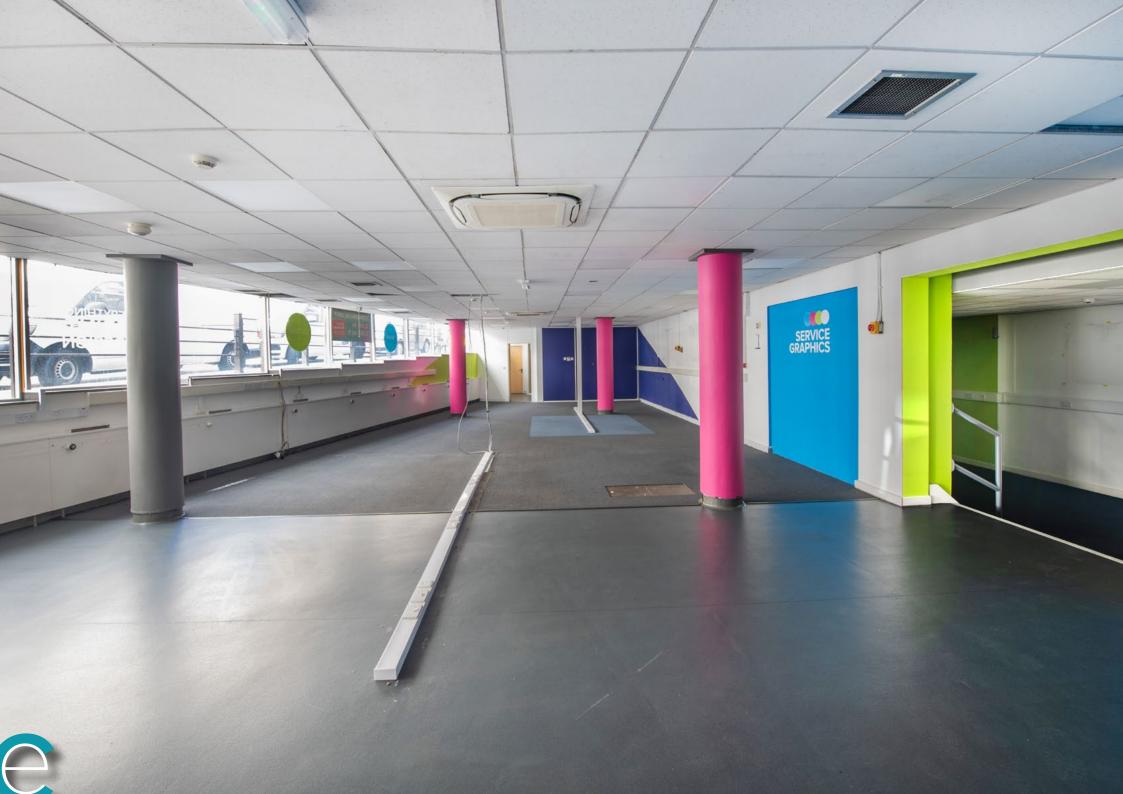

# **ACCOMMODATION FEATURES**

- Prominent ground floor unit.
- Excellent natural light from windows to Brunswick Street.
- Flexible open plan accommodation.
- LED lighting.
- · Air conditioning.
- Double glazing.
- Kitchenette and WC facilities.
- Additional room available at the rear of the unit suitable for offices or storage etc.