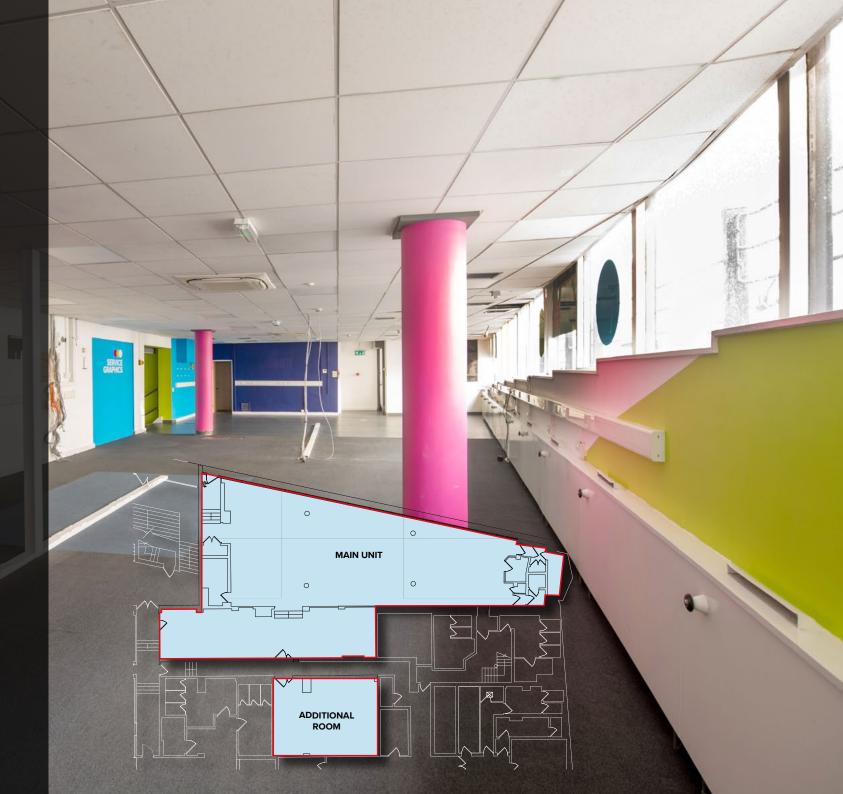

# **ACCOMMODATION FEATURES**

- Prominent ground floor unit.
- Excellent natural light from windows to Brunswick Street.
- Flexible open plan accommodation.
- LED lighting.
- · Air conditioning.
- Double glazing.
- Kitchenette and WC facilities.
- Additional room available at the rear of the unit suitable for offices or storage etc.

# **FLOOR AREAS**

The accommodation has the following net internal floor areas.

| Total              | 2,556 sq ft | (238 sq m) |
|--------------------|-------------|------------|
| Additional<br>Room | 495 sq ft   | (46 sq m)  |
| Ground             | 2,061 sq ft | (192 sq m) |