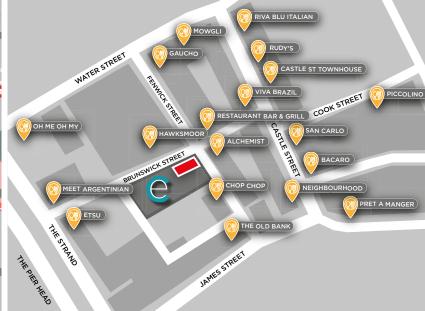

## **LOCATION**

- Corn Exchange is situated in Liverpool's central business district.
- Liverpool's best restaurants and bars in the immediate vicinity including Restaurant Bar and Grill, San Carlo, Piccolino, The Alchemist, Hawksmoor Steak Restaurant, Mowgli, Riva Blue as well as numerous cafés.
- Close proximity to key city centre amenities including the retail core, the Town Hall and Liverpool Law Courts.
- 250m from the city's waterfront.
- India Buildings, a 315,000 sq ft office building home to over 3,500 government office workers at HM Revenue and Customs, is located directly opposite.
- James Street Merseyrail Station is situated approximately 125 metres from the property, linking with the mainline station at Liverpool Lime Street.