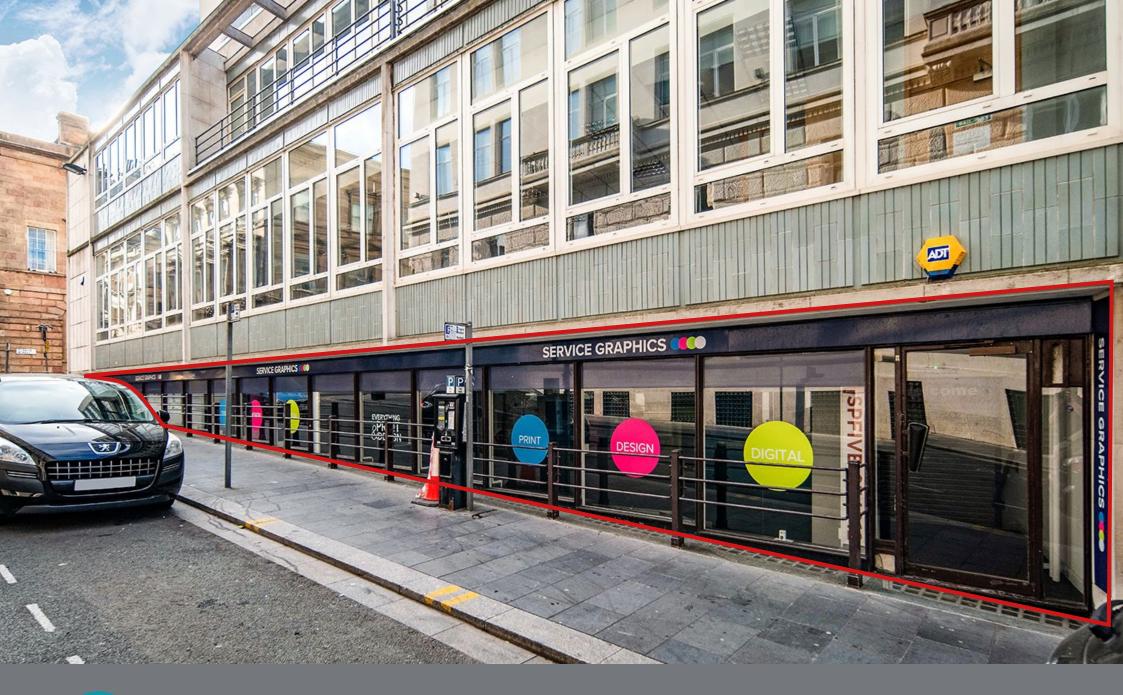

# **ACCOMMODATION FEATURES**

- Prominent ground floor unit.
- Excellent natural light from windows to Brunswick Street.
- Flexible open plan accommodation.
- LED lighting.
- · Air conditioning.
- Double glazing.
- Kitchenette and WC facilities.
- Additional room available at the rear of the unit suitable for offices or storage etc.

# **FLOOR AREAS**

The accommodation has the following net internal floor areas.

| Total              | 2,556 sq ft | (238 sq m) |
|--------------------|-------------|------------|
| Additional<br>Room | 495 sq ft   | (46 sq m)  |
| Ground             | 2,061 sq ft | (192 sq m) |