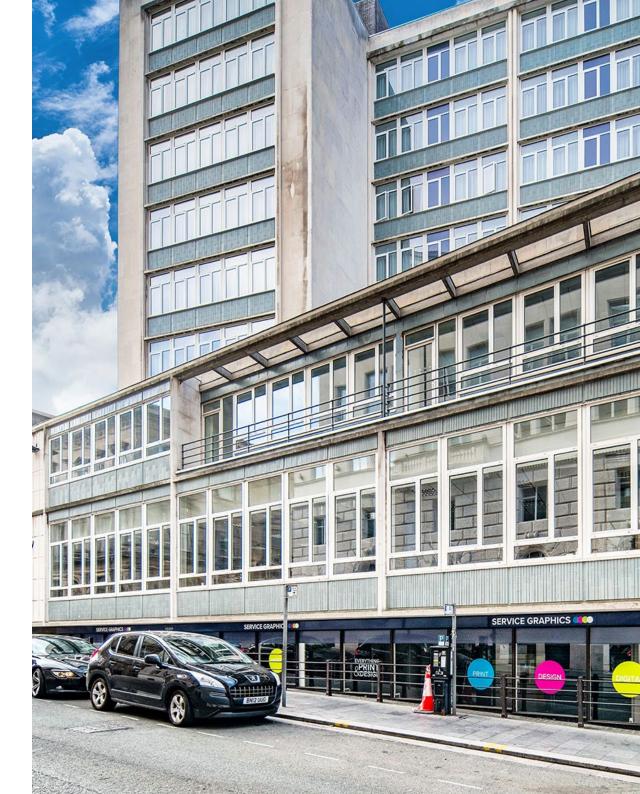

## **LOCATION**

- Corn Exchange is situated in Liverpool's central business district.
- Liverpool's best restaurants and bars in the immediate vicinity including Restaurant Bar and Grill, San Carlo, Piccolino, The Alchemist, Hawksmoor Steak Restaurant, Mowgli, Riva Blue as well as numerous cafés.
- Close proximity to key city centre amenities including the retail core, the Town Hall and Liverpool Law Courts.
- 250m from the city's waterfront.
- India Buildings, a 315,000 sq ft office building home to over 3,500 government office workers at HM Revenue and Customs, is located directly opposite.
- James Street Merseyrail Station is situated approximately 125 metres from the property, linking with the mainline station at Liverpool Lime Street.

# **ACCOMMODATION FEATURES**

- Prominent ground floor unit.
- Excellent natural light from windows to Brunswick Street.
- Flexible open plan accommodation.
- LED lighting.
- · Air conditioning.
- Double glazing.
- Kitchenette and WC facilities.
- Additional room available at the rear of the unit suitable for offices or storage etc.