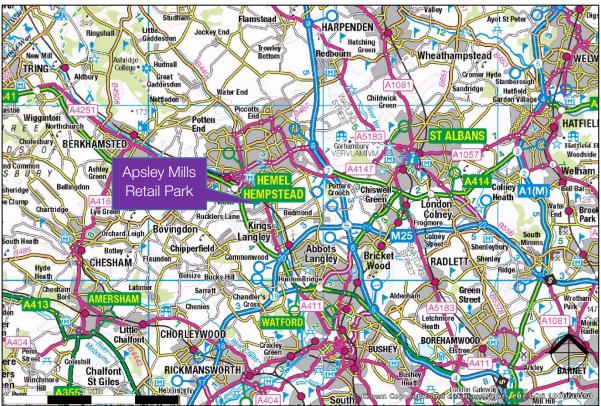

### Location

The scheme is located approximately 2.5 miles to the south of Hemel Hempstead town centre, off the A4251 London Road and is accessed from a shared roundabout junction with the adjacent Sainsburys supermarket.