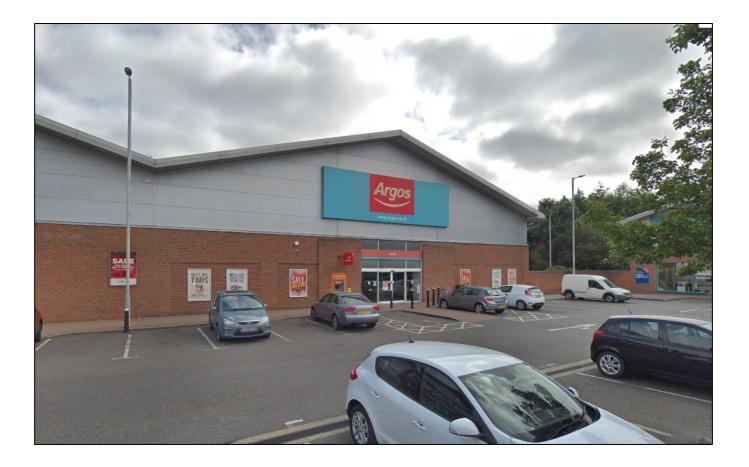

### Location

The scheme is located approximately 2.5 miles to the south of Hemel Hempstead town centre, off the A4251 London Road and is accessed from a shared roundabout junction with the adjacent Sainsburys supermarket.

Aspley Mill Retail Park is the prime retail park location in the town, extending to over 97,000 sq.ft and anchored by the Range. Other occupiers include Wren Kitchens, Carpetright and Currys.