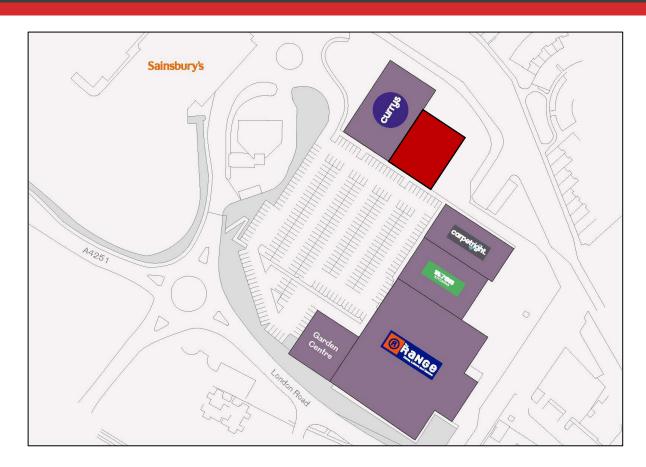

Aspley Mill Retail Park is the prime retail park location in the town, extending to over 97,000 sq.ft and anchored by the Range. Other occupiers include Wren Kitchens, Carpetright and Currys.