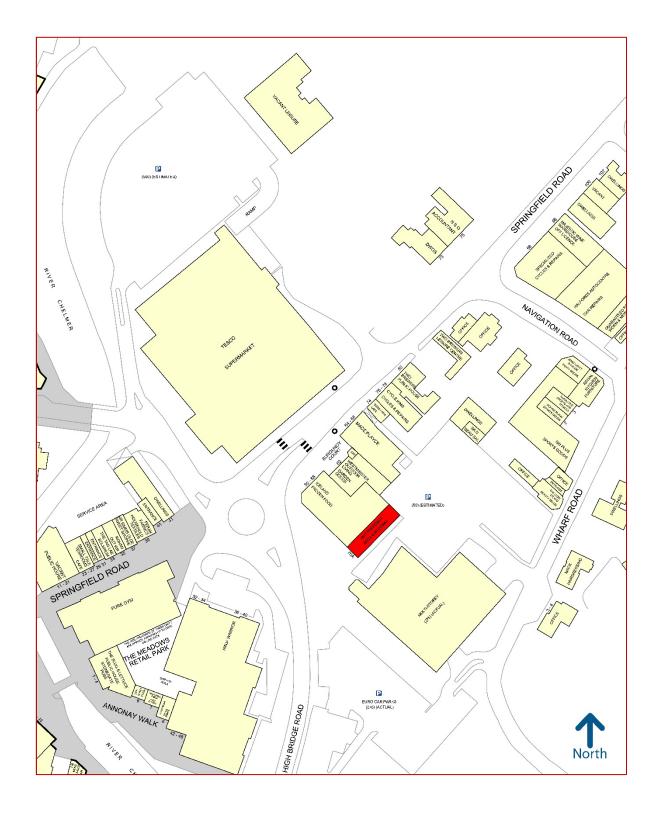

#### Location

The premises occupy a prominent position adjacent to Iceland and a shoppers car park with visibility to the A1099 and the Meadows Retail Park