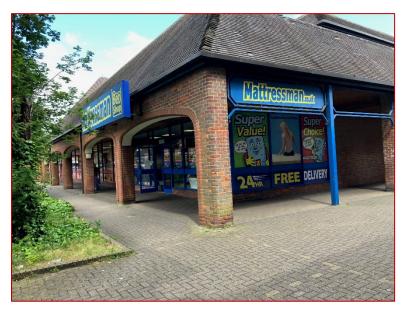

#### Location

The premises occupy a prominent position adjacent to Iceland and a shoppers car park with visibility to the A1099 and the Meadows Retail Park

### Description

The premises comprise a fitted retail unit benefitting from staff facilities being arranged on ground floor only providing the following floor area;

Ground 2,033 sq. ft.

The property backs on to a shoppers car park