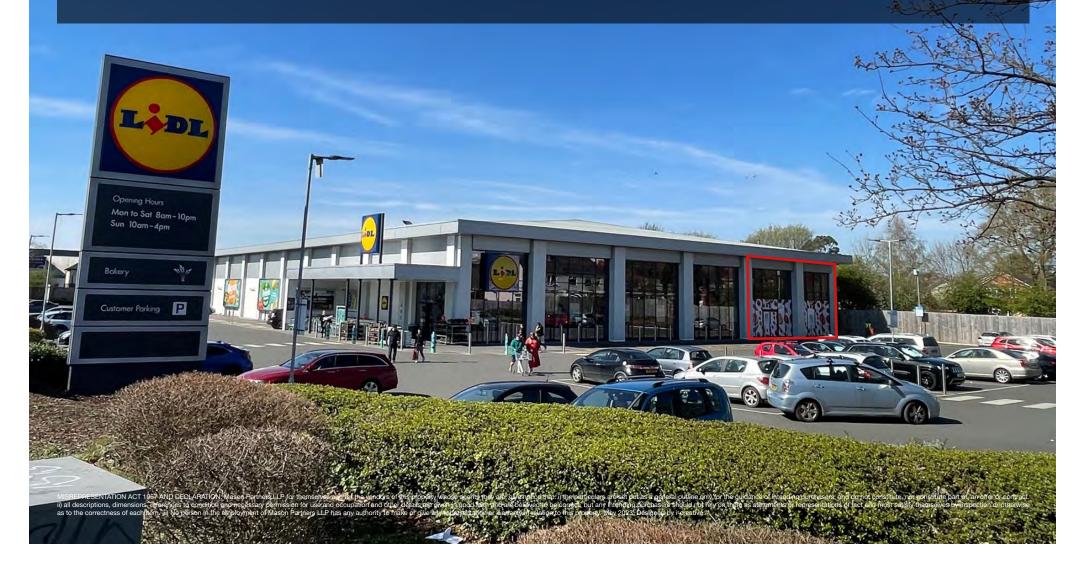

#### **SITUATION**

The subject property is located adjacent to a Lidl Supermarket on the corner of the A56 Chester Road and Ravenswood Road.

The subject site is directly opposite a large Tesco Extra Supermarket and in close proximity to Old Trafford Cricket Ground and Old Trafford Football Ground. White City Retail Park and Chester Road Retail Park are located in close proximity which include tenants such as Aldi, M&S Foodhall, Home Bargains and DFS.

#### **ACCOMMODATION**

The subject property comprises a shell specification to the right hand side of a new Lidl supermarket which benefits from a car park for 119 spaces to the front and side.

The subject property comprises the following approximate floor areas:-