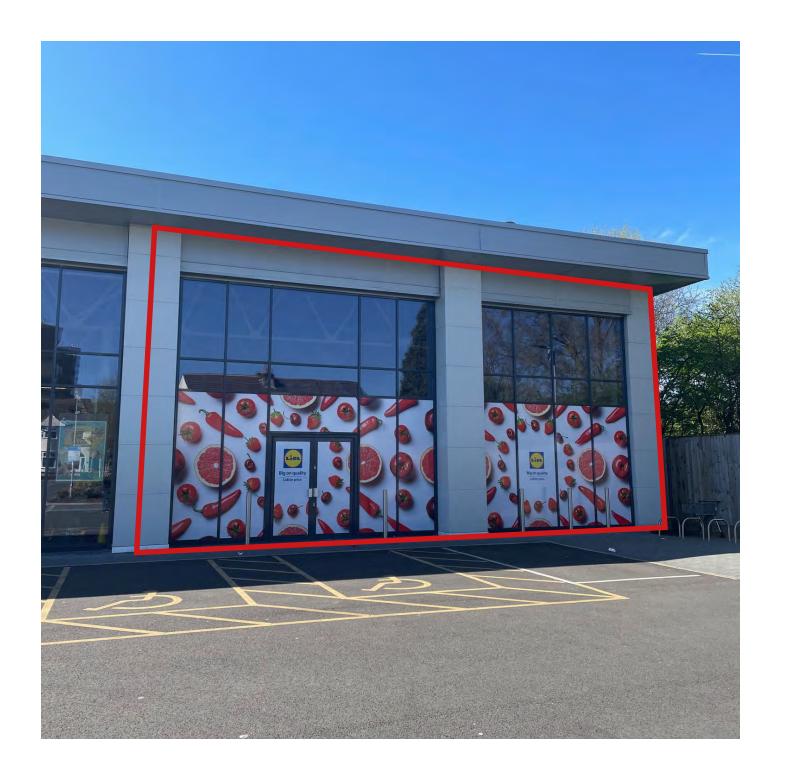

#### **SITUATION**

The subject property is located adjacent to a Lidl Supermarket on the corner of the A56 Chester Road and Ravenswood Road.

The subject site is directly opposite a large Tesco Extra Supermarket and in close proximity to Old Trafford Cricket Ground and Old Trafford Football Ground. White City Retail Park and Chester Road Retail Park are located in close proximity which include tenants such as Aldi, M&S Foodhall, Home Bargains and DFS.

#### **ACCOMMODATION**

The subject property comprises a shell specification to the right hand side of a new Lidl supermarket which benefits from a car park for 119 spaces to the front and side.

The subject property comprises the following approximate floor areas:-