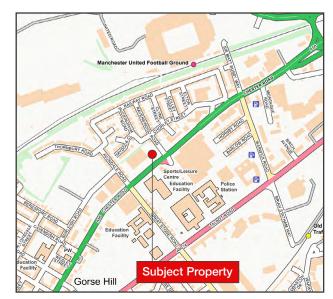

#### **LOCATION**

Stretford is a densely populated suburb of Manchester situated approximately 3 miles south west of the City Centre.

Chester Road (A56) is a major arterial road that leads from Junction 7 of the M60 through to Manchester City Centre.

#### **SITUATION**

The subject property is located adjacent to a Lidl Supermarket on the corner of the A56 Chester Road and Ravenswood Road.

The subject site is directly opposite a large Tesco Extra Supermarket and in close proximity to Old Trafford Cricket Ground and Old Trafford Football Ground. White City Retail Park and Chester Road Retail Park are located in close proximity which include tenants such as Aldi, M&S Foodhall, Home Bargains and DFS.