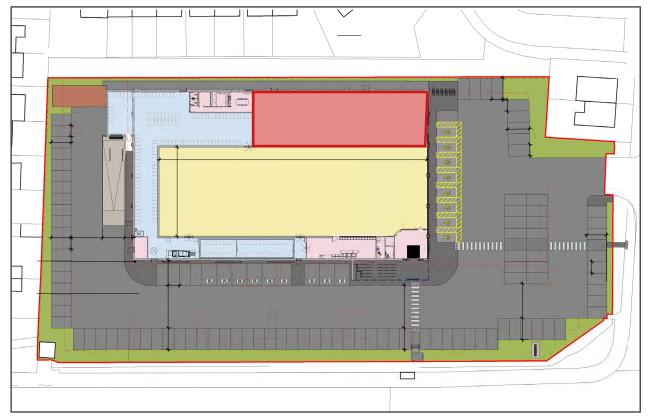

#### **ACCOMMODATION**

The subject property comprises a shell specification to the right hand side of a new Lidl supermarket which benefits from a car park for 119 spaces to the front and side.

The subject property comprises the following approximate floor areas:-

Ground Floor GIA 5,661 sq ft 526 sq m