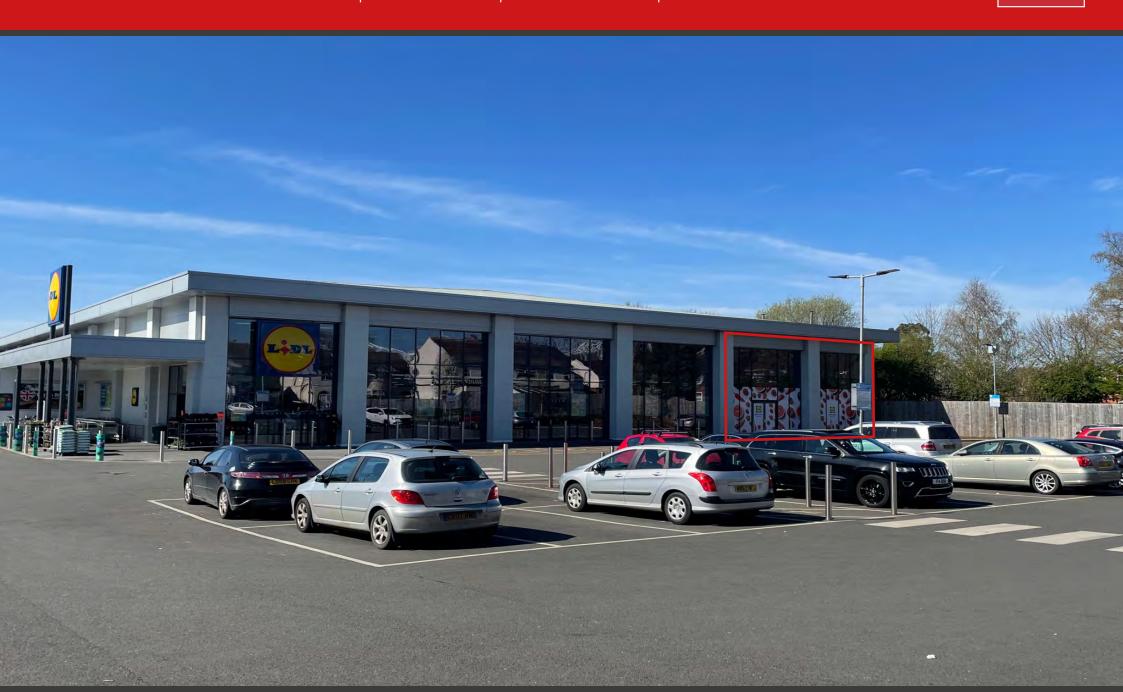

#### **SITUATION**

The subject property is located adjacent to a Lidl Supermarket on the corner of the A56 Chester Road and Ravenswood Road.

The subject site is directly opposite a large Tesco Extra Supermarket and in close proximity to Old Trafford Cricket Ground and Old Trafford Football Ground. White City Retail Park and Chester Road Retail Park are located in close proximity which include tenants such as Aldi, M&S Foodhall, Home Bargains and DFS.

#### **ACCOMMODATION**

The subject property comprises a shell specification to the right hand side of a new Lidl supermarket which benefits from a car park for 119 spaces to the front and side.

The subject property comprises the following approximate floor areas:-