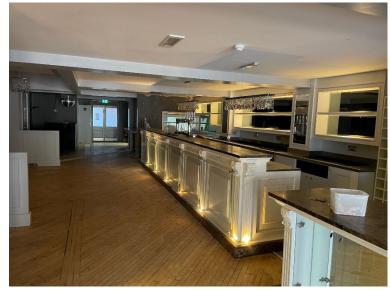

#### Accommodation

The premises are arranged on ground and first trading floors and comprises the following net internal areas:-

Ground Floor Bar/Restaurant 2,139 sq ft 198.79 sq ft First Floor Function Room 1,944 sq ft 180.63 sq m