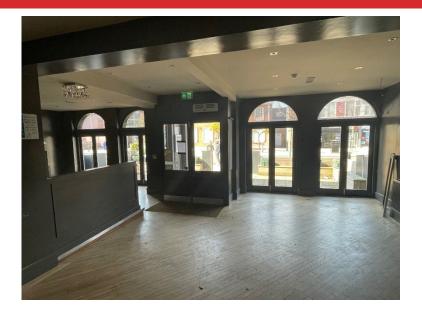

#### Accommodation

The premises are arranged on ground and first trading floors and comprises the following net internal areas:-

Ground Floor Bar/Restaurant 2,139 sq ft 198.79 sq ft First Floor Function Room 1,944 sq ft 180.63 sq m