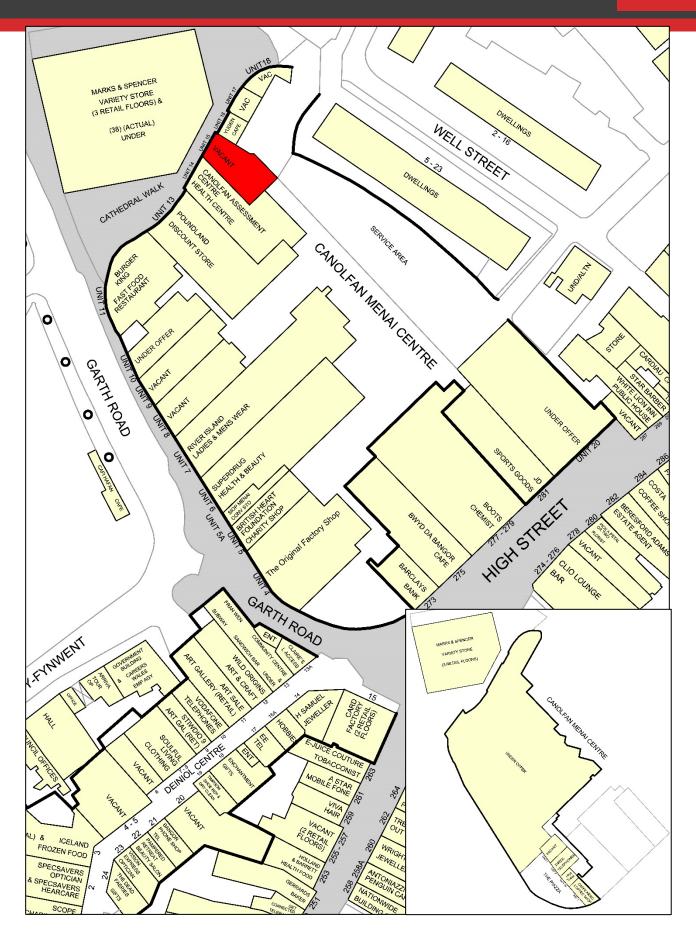

# PRIME SHOP UNIT TO LET BANGOR – Unit 15, Menai Centre, LL57 1ED

### Location

The Menai Centre is the prime and dominant shopping location in Bangor

Well let to Tenants including Superdrug, River island, Burger King, Café Nero, JD Sports and Poundland