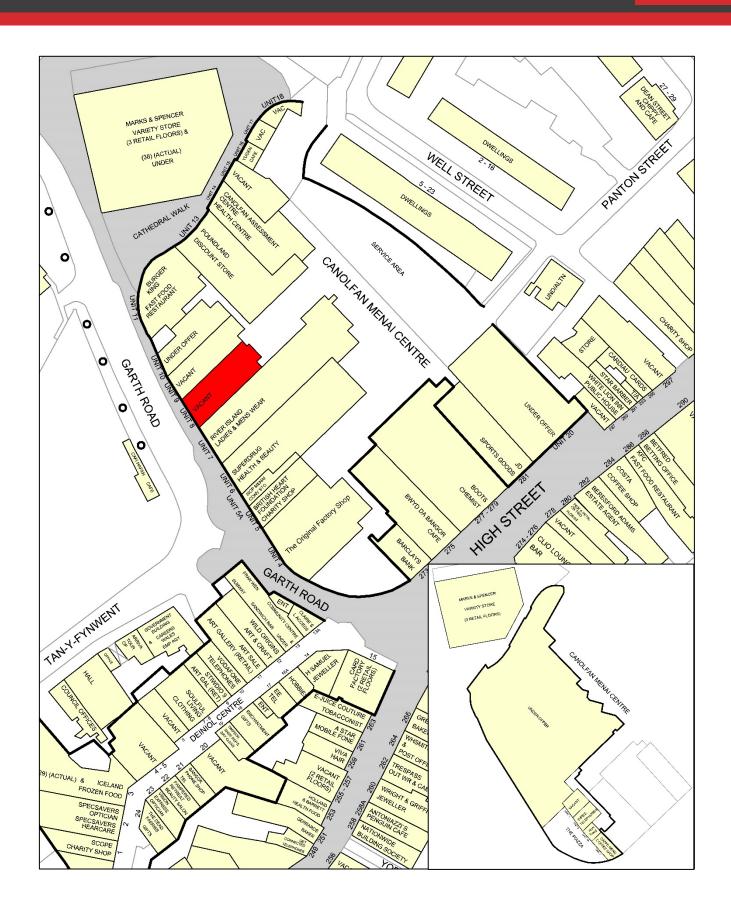

#### Location

The Menai Centre is the prime and dominant shopping location in Bangor

Well let to Tenants including Superdrug, River island, Burger King, Café Nero, JD Sports and Poundland

#### Accommodation

Ground Floor 2,988 sq ft

This unit can be combined with Unit 9 to provide 4,903 sq ft.