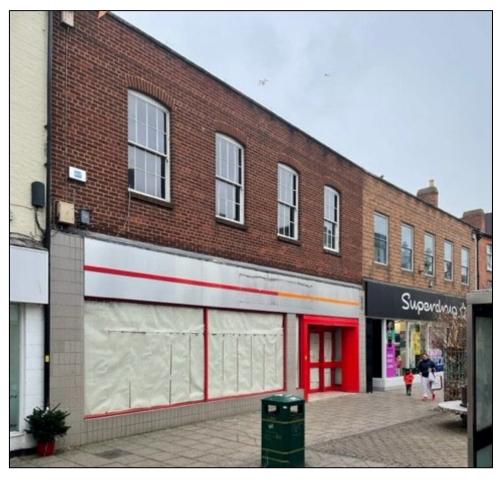

#### Location

Strong secondary location with good footfall, adjacent to Superdrug.

### Description

Ground floor unit with full cover storage accessed via goods lift. Rear servicing.