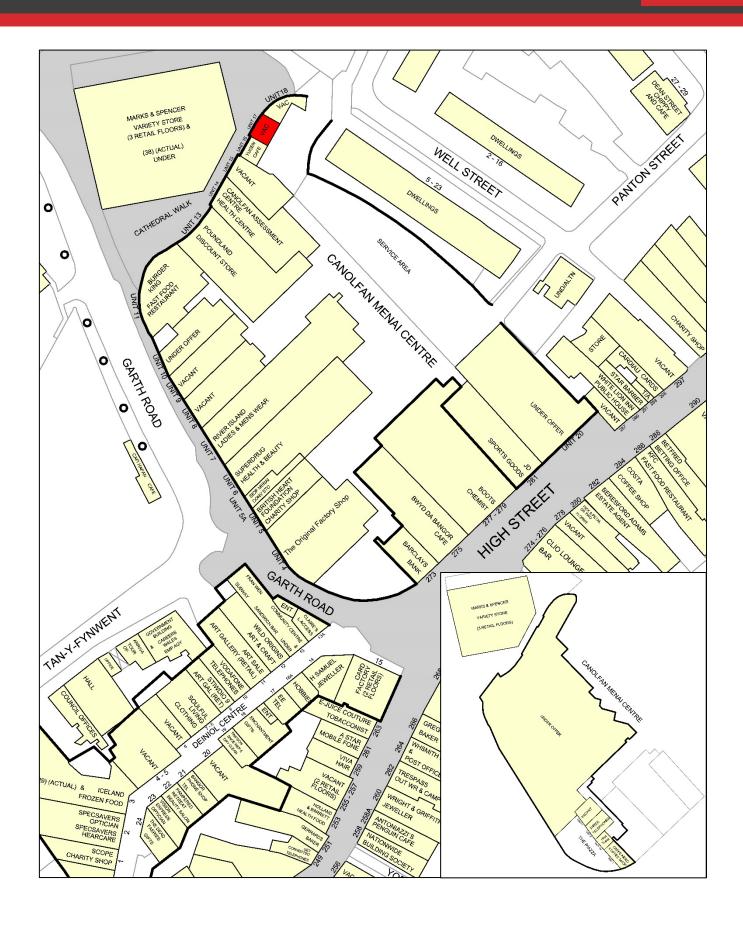

#### Location

The Menai Centre is the prime and dominant shopping location in

Well let to Tenants including Superdrug, River island, Burger King, Café Nero, JD Sports and Poundland

## BANGOR - Unit 17, Menai Centre, LL57 1ED