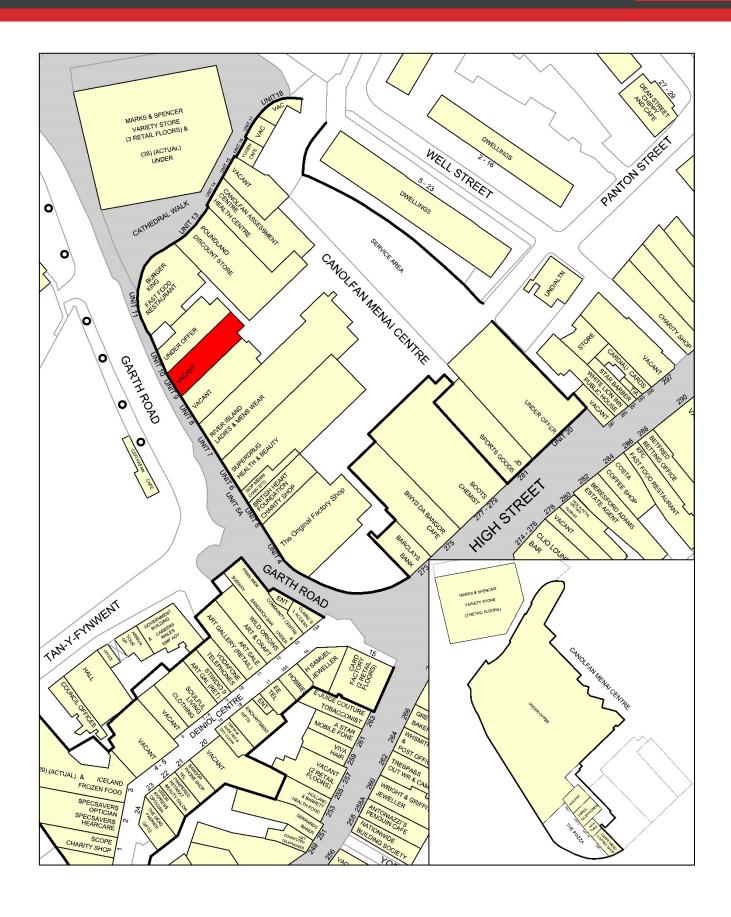

#### Location

The Menai Centre is the prime and dominant shopping location in Bangor

Well let to Tenants including Superdrug, River island, Burger King, Café Nero, JD Sports and Poundland

#### Accommodation

Ground Floor 1,915 Sq ft

This unit can be combined with Unit 8 to provide 4,903 sq ft