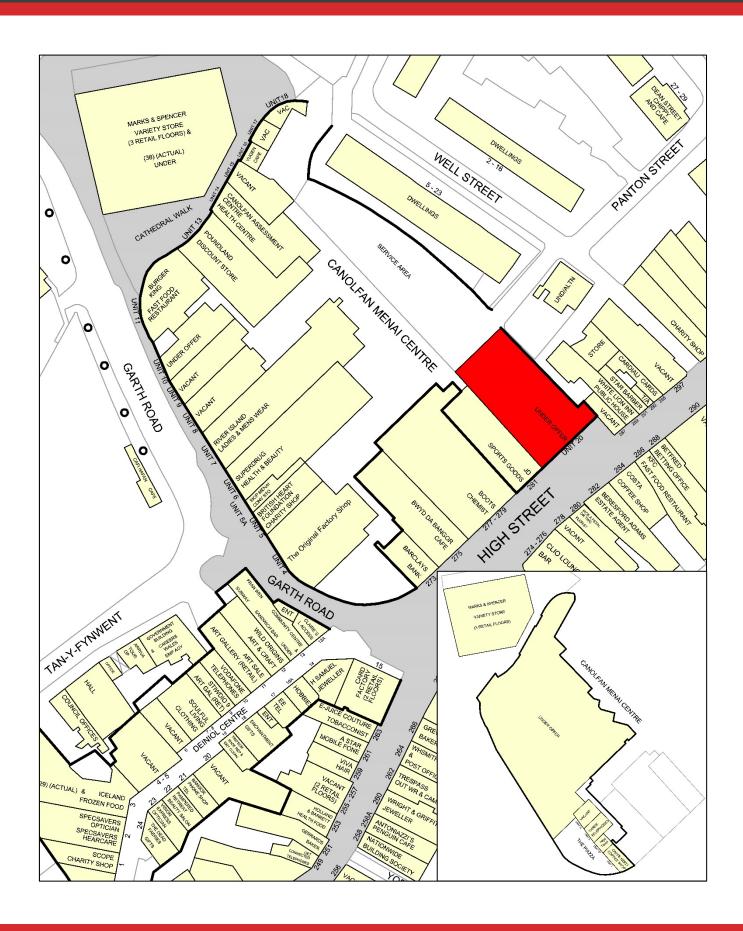

#### Location

The Menai Centre is the prime and dominant shopping location in Ranger

Well let to Tenants including Superdrug, River island, Burger King, Café Nero, JD Sports and Poundland