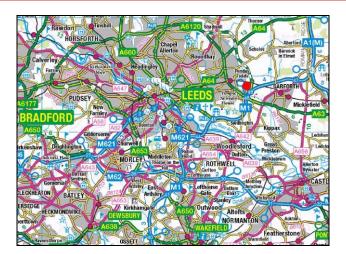

#### LOCATION

Thorpe Park is located approximately 6 miles to the east of Leeds city centre, just off J46 of the A1/M1 link as well as the new East Leeds Oribital. Thorpe Park is Leeds' premier office park and is home to a diverse range of businesses attracted by the outstanding environment, the extensive on-site amenties and facilities plus the ease of access to the wider Yorkshire region & beyond.