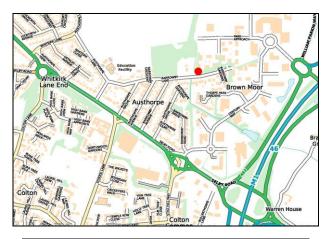

#### LOCATION

Thorpe Park is located approximately 6 miles to the east of Leeds city centre, just off J46 of the A1/M1 link as well as the new East Leeds Oribital. Thorpe Park is Leeds' premier office park and is home to a diverse range of businesses attracted by the outstanding environment, the extensive on-site amenties and facilities plus the ease of access to the wider Yorkshire region & beyond.

The Business Park offers a range of high-quality office buildings, in a fully landscaped setting, each with dedicated car parking, complemented by an extensive retail and leisure offering at The Springs plus an on-site hotel and restaurants.