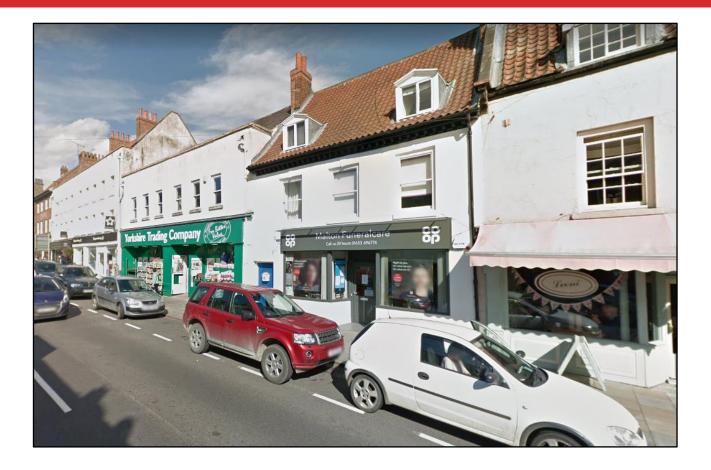

### Description

The property is situated on the prime retail pitch, which has a strong mix of convenience and fashion led retail.

Retailers in the immediate vicinity include Superdrug, Yorkshire Trading Company and WH Smith. Morrisons have a large supermarket situated 150 metres from the subject property.

#### Accommodation

The property comprises a ground floor lock up retail unit and has the following approximate areas and dimensions.

| Sq m  | Sq ft |
|-------|-------|
| 119.5 | 1,286 |