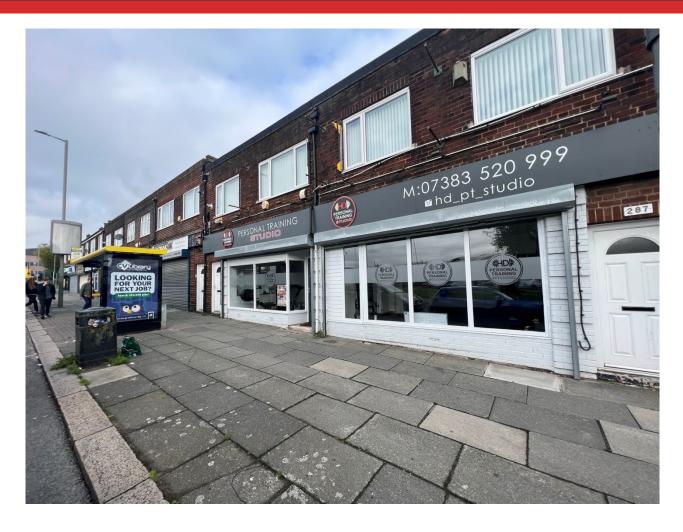

## Description/Accommodation

The property comprises a double retail unit with kitchen ancillary space and WC. The premises were most recently used as a fitness studio.

GF Sales NIA 102.61 sq m (1,104 sq ft)
GF Anc NIA 2.35 sq m (25 sq ft)
Total NIA 104.96 sq m (1,129 sq ft)