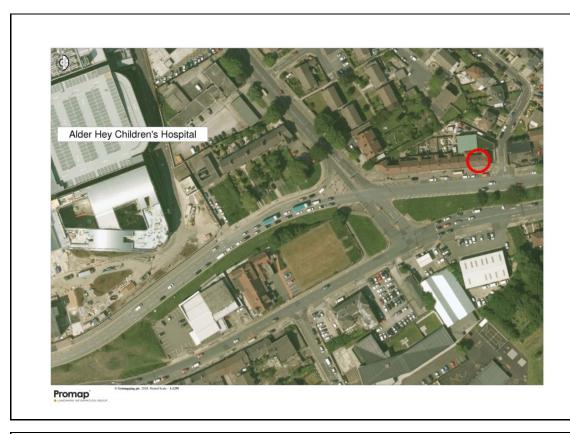

### Location

The property forms part of an established suburban shopping parade on East Prescot Road (A57), approximately 4 ½ miles east of Liverpool City Centre. The property is located very close to Alder Hey Children's Hospital and Broadgreen Hospital.