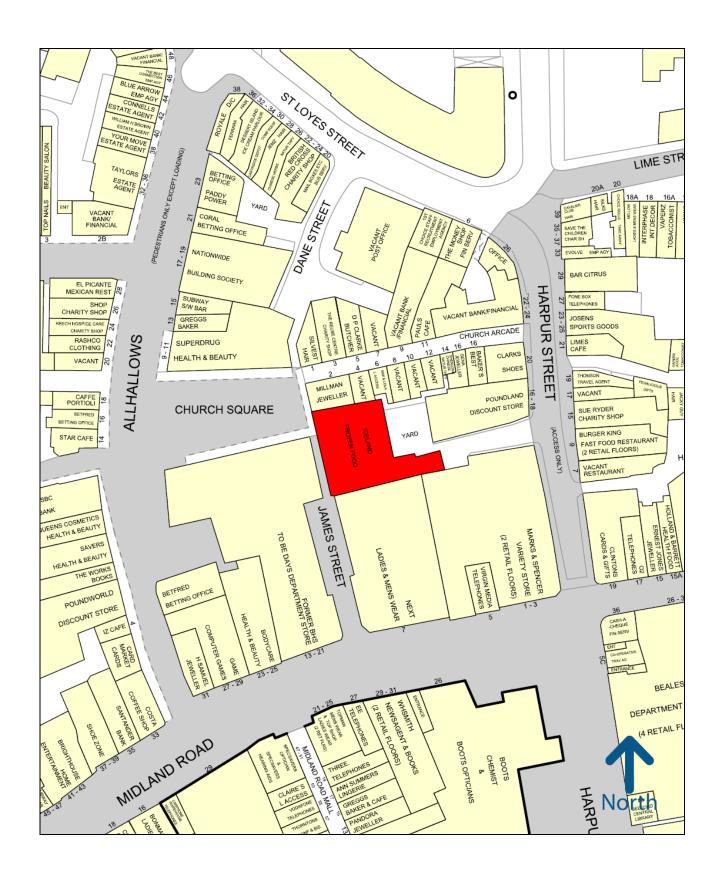

#### **LOCATION**

The premises are located on Church Square with nearby occupiers including Superdrug and the adjacent former Bhs is due to be a Days Department Store (part of the Edinburgh Woollen Mill Group).